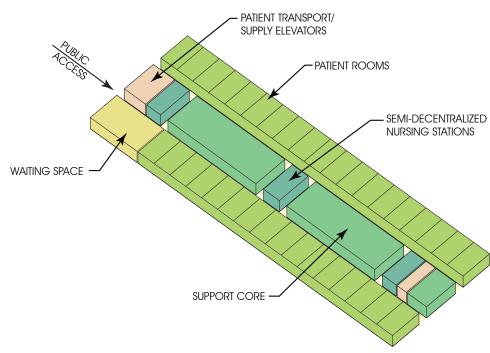

Total Building Area: 81,085

Typical Inpatient Unit Diagram

PROJECT SCOPE OVERVIEW

Patient Room 34 SM

ICU Room 36 SM

VIP Suite 63 SM