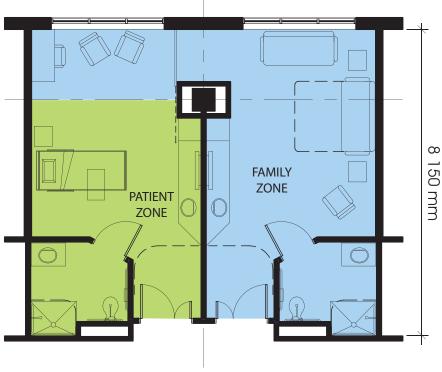

Typical Clinic/Exam Unit Diagram

PROJECT SCOPE OVERVIEW

| Hospital Cost Summary                                 |            |                                       |           |               |          |  |  |
|-------------------------------------------------------|------------|---------------------------------------|-----------|---------------|----------|--|--|
| DEPARTMENT   Beds   PROPOSED SM   AED/SM   COST   1/8 |            |                                       |           |               |          |  |  |
| DEFARMENT                                             | Deus       | T KOT OSED SIVI                       | ALD/ SIVI | <u>  CO31</u> | 70       |  |  |
| ACUITY ADAPTABLE UNIT                                 | 18         | 1,374.00                              | 6500      | 8,931,000     | 2.12%    |  |  |
| BURN INTENSIVE CARE UNIT                              | 10         |                                       | 7500      | 7,797,600     | 1.85%    |  |  |
| BURN INTENSIVE CARE UNIT SUPPORT AREAS                |            | 1,027.50                              | 7500      | 7,706,250     | 1.83%    |  |  |
| CARDIAC CARE UNIT (CCU)                               | 12         | 1,318.68                              | 7500      | 9,890,100     | 2.35%    |  |  |
| CARDIOLOGY CLINIC                                     |            | 667.82                                | 6500      | 4,340,817     | 1.03%    |  |  |
| CARDIOLOGY UNIT (reduced)                             | 20         | 1,643.50                              | 7000      | 11,504,500    | 2.74%    |  |  |
| CENTRAL STERILE SUPPLY DEPARTMENT                     |            | 589.50                                | 7000      | 4,126,486     | 0.98%    |  |  |
| COMMON AREAS                                          |            | 2,172.31                              | 6500      | 14,120,028    | 3.36%    |  |  |
| DENTAL CLINIC (reduced)                               |            | 784.00                                | 6500      | 5,096,000     | 1.21%    |  |  |
| DOCTOR'S ON-CALL                                      |            | 599.41                                | 6000      | 3,596,481     | 0.86%    |  |  |
| EDUCATION AND TRAINING                                |            | 565.11                                | 4500      | 2,543,013     | 0.60%    |  |  |
| EMERGENCY DEPARTMENT                                  |            | 1,058.25                              | 7000      | 7,407,761     | 1.76%    |  |  |
| ENT/AUDIOLOGY                                         |            | 385.92                                | 6500      | 2,508,509     | 0.60%    |  |  |
| FACILITY & MATERIALS MANAGEMENT                       |            | 1,924.21                              | 5000      | 9,621,063     | 2.29%    |  |  |
| FAMILY MEDICINE CLINIC (added)                        |            | 727.54                                | 6500      | 4,729,010     | 1.12%    |  |  |
| FOOD SERVICE                                          |            | 1,130.96                              | 6500      | 7,351,256     | 1.75%    |  |  |
| GENERAL & SPECIALTY SURGICAL CLINICS                  |            | 888.65                                | 6500      | 5,776,232     | 1.37%    |  |  |
| GENERAL INTENSIVE CARE UNIT                           | 18         |                                       | 7500      | 13,660,200    | 3.25%    |  |  |
| GENERAL SURGERY UNIT (increased)                      | 48         | 3,157.63                              | 7000      | 22,103,393    | 5.26%    |  |  |
| MEDICAL UNIT (increased)                              | 48         | 3,157.63                              | 7000      | 22,103,393    | 5.26%    |  |  |
| MEDICAL WASTE                                         | 70         | 120.87                                | 4900      | 592,263       | 0.14%    |  |  |
| MENTAL HEALTH                                         |            | 584.93                                | 6500      | 3,802,032     | 0.90%    |  |  |
| PRAYER AREA                                           |            | 91.97                                 | 6000      | 551,826       | 0.13%    |  |  |
| OPHTHALMOLOGY/OPTOMETRY CLINIC                        |            | 920.15                                | 6500      | 5,980,952     | 1.42%    |  |  |
| ORTHO/POD/CHIRO/SPORTS MED                            |            | 544.28                                | 6500      | 3,537,817     | 0.84%    |  |  |
| ORTHOPEDIC UNIT (added)                               | 20         | 1,386.50                              | 7000      | 9,705,500     | 2.31%    |  |  |
| PATHOLOGY                                             |            | 1,644.76                              | 6500      | 10,690,956    | 2.54%    |  |  |
| PEDIATRIC UNIT (Deleted)                              |            | 2,01                                  |           | , ,           |          |  |  |
| PEDIATRICS & PEDIATRIC SURGERY (Moved to Fo           | milv Medic | ine Clinic)                           |           |               |          |  |  |
| PHARMACY                                              |            | 718.88                                | 5000      | 3,594,375     | 0.86%    |  |  |
| PHYSICAL THERAPY                                      |            | 1,008.15                              | 5500      | 5,544,825     | 1.32%    |  |  |
| PSYCHIATRIC CENTER                                    | 30         |                                       | 7000      | 13,205,430    | 3.14%    |  |  |
| PULMONARY CLINIC                                      | 1 30       | 368.02                                |           |               | 0.57%    |  |  |
| RADIOLOGY                                             |            | 2,126.27                              | 8000      |               | 4.05%    |  |  |
| REHAB UNIT (added)                                    | 14         | 1,106.50                              | 7000      | 7,745,500     | 1.84%    |  |  |
| ROYALS UNIT (increased size)                          | 2          | 815.57                                | 8000      | 6,524,520     | 1.55%    |  |  |
| SPECIALTY MEDICAL CLINICS                             |            | 2,367.40                              | 6500      | 15,388,103    | 3.66%    |  |  |
| SURGERY (increased OT rooms and Same Day Surge        | rv snace)  | 3,291.29                              | 7500      | 24,684,660    | 5.87%    |  |  |
| UROLOGY CLINIC                                        | i y space) | 423.59                                | 6500      | 2,753,332     | 0.65%    |  |  |
| VIP ACUTE CARE UNIT (increased)                       | 20         | <b>2,581.53</b>                       | 8000      | 20,652,240    | 4.91%    |  |  |
| WOMEN'S HEALTH (GYNECOLOGY) (Moved to Fa              |            |                                       |           | ==,00=,=10    |          |  |  |
| Hospital/Clinic Subtotal:                             | 260        | · · · · · · · · · · · · · · · · · · · |           | 329,269,694   | 78.33%   |  |  |
| riospital/ Cliffic Subtotal.                          | 200        | +0,020.01                             | I         | 323,203,034   | , 3.3370 |  |  |