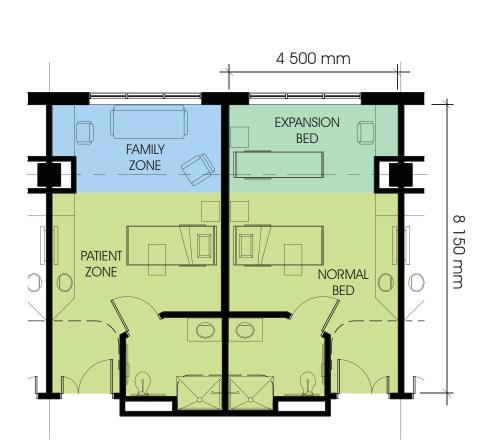

Total Building Area: 81,085

Typical Inpatient Unit Diagram

PROJECT SCOPE OVERVIEW

Patient Room 34 SM

ICU Room 36 SM

VIP Suite 63 SM