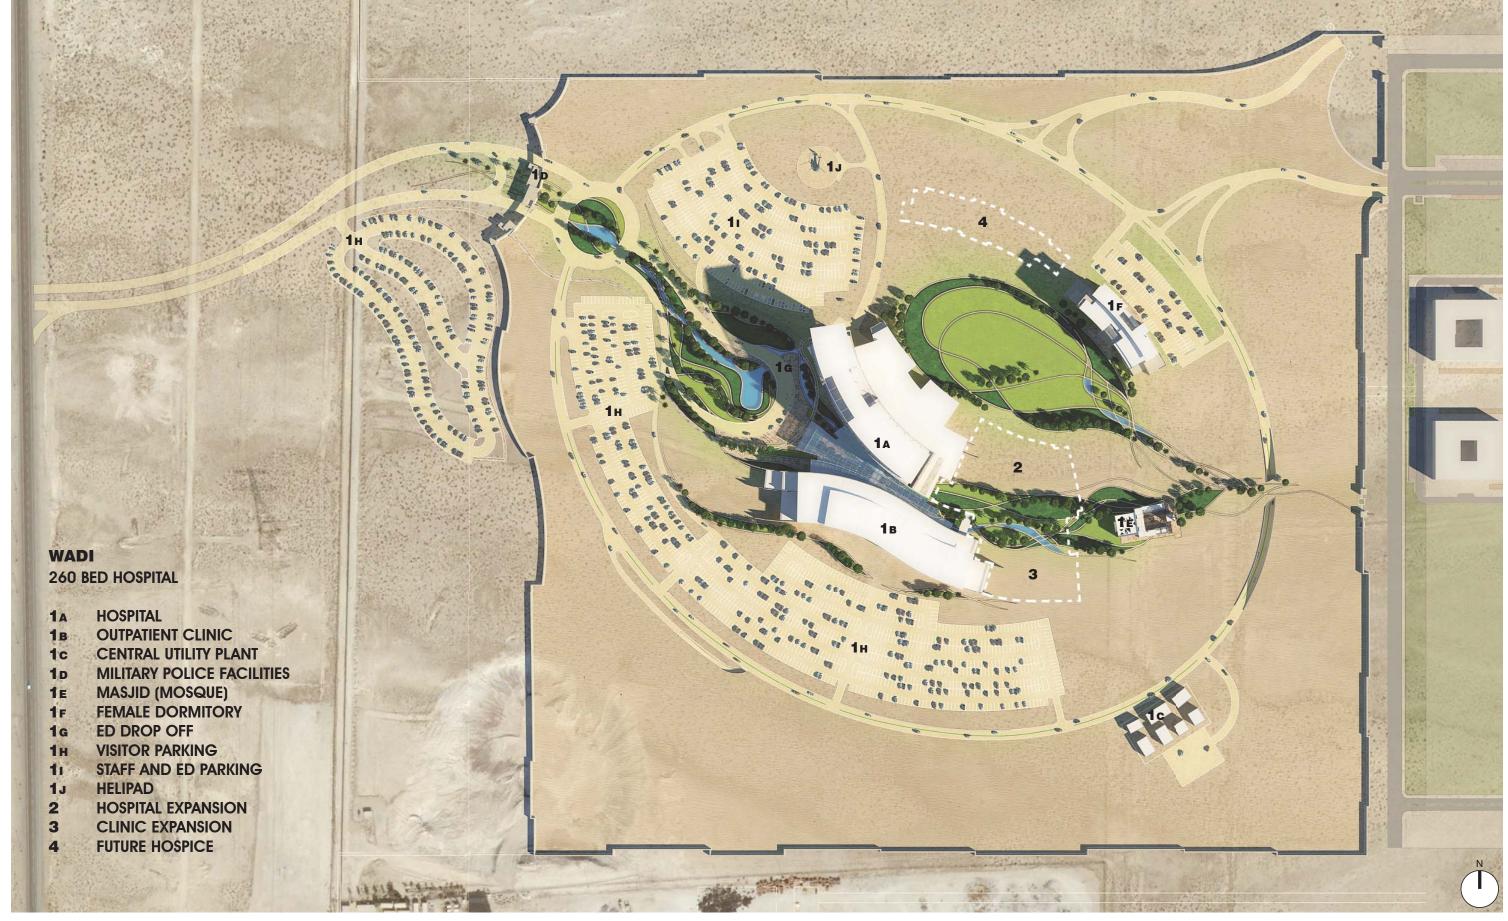

# ZAYED MILITARY HOSPITAL

Abu Dhabi, United Arab Emirates Revised Concept Design Submittal 10 June 2012

WADI **260 BED HOSPITAL** 

- **HOSPITAL**
- **OUTPATIENT CLINIC**
- **CENTRAL UTILITY PLANT**
- MILITARY POLICE FACILITIES 1 D
- MASJID (MOSQUE) FEMALE DORMITORY
- 1F
- **ED DROP OFF**

- **VISITOR PARKING**
- STAFF AND ED PARKING
- HELIPAD
- **HOSPITAL EXPANSION**
- **CLINIC EXPANSION**
- **FUTURE HOSPICE**

**WADI\_SITE PLAN** 

**WADI\_EYE LEVEL VIEW** 

- Central Sterile
- Food Service
- Logistics
- Mechanical
- Medical Engineering
- Medical Waste
- 200 Car Park