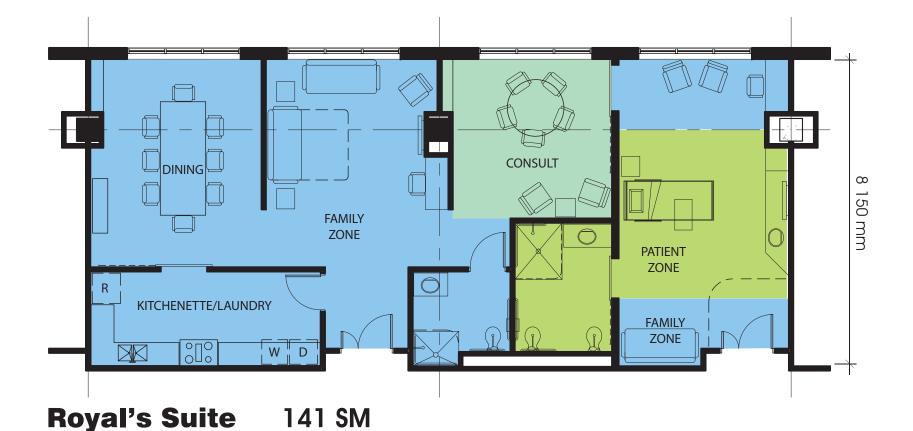

Total Building Area: 81,085

Typical Inpatient Unit Diagram

PROJECT SCOPE OVERVIEW

Patient Room 34 SM

ICU Room 36 SM

VIP Suite 63 SM

## **Inpatient Beds:**

| Royal            | 2  |
|------------------|----|
| VIP              | 20 |
| ICU/CCU          | 30 |
| Acuity Adaptable | 18 |
| Medical          | 48 |
| Surgical         | 48 |
| Cardiology       | 20 |
| Psych/Addiction  | 30 |
| Burn ICU         | 10 |
| Rehab            | 14 |
| Orthopedic       | 20 |
|                  |    |