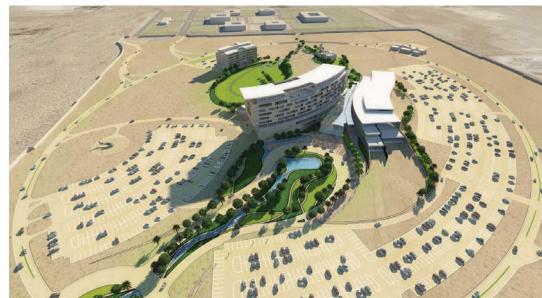

# ZAYED MILITARY HOSPITAL

Abu Dhabi, United Arab Emirates Revised Concept Design Submittal 10 June 2012

WADI **260 BED HOSPITAL** 

- **HOSPITAL**
- **OUTPATIENT CLINIC**
- **CENTRAL UTILITY PLANT**
- MILITARY POLICE FACILITIES 1 D
- MASJID (MOSQUE) FEMALE DORMITORY
- 1F
- **ED DROP OFF**

- **VISITOR PARKING**
- STAFF AND ED PARKING
- HELIPAD
- **HOSPITAL EXPANSION**
- **CLINIC EXPANSION**
- **FUTURE HOSPICE**

**WADI\_SITE PLAN** 

**WADI\_EYE LEVEL VIEW** 

- Central Sterile
- Food Service
- Logistics
- Mechanical
- Medical Engineering
- Medical Waste
- 200 Car Park