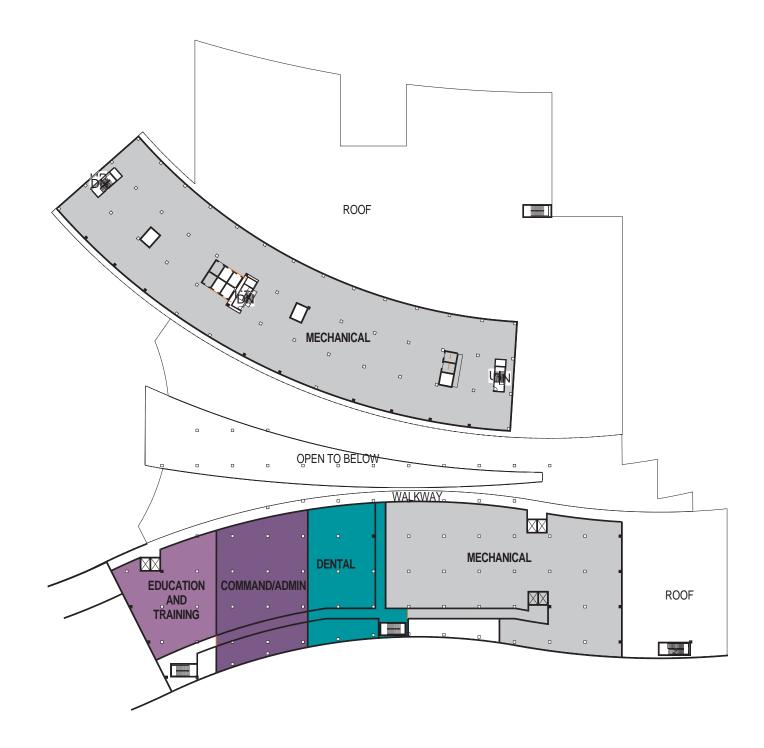

- Acuity Adaptable
- Cardiac Care Unit
- Cardiology
- ENT/Audio
- Gen & Spec Surg Clinics
- General ICU
- Info Management
- **Opthalmology**
- Pathology
- Pulmonary
- Surgery
- Urology

- Command/Admin
- Dental Clinic
- Education and Training
- Mechanical