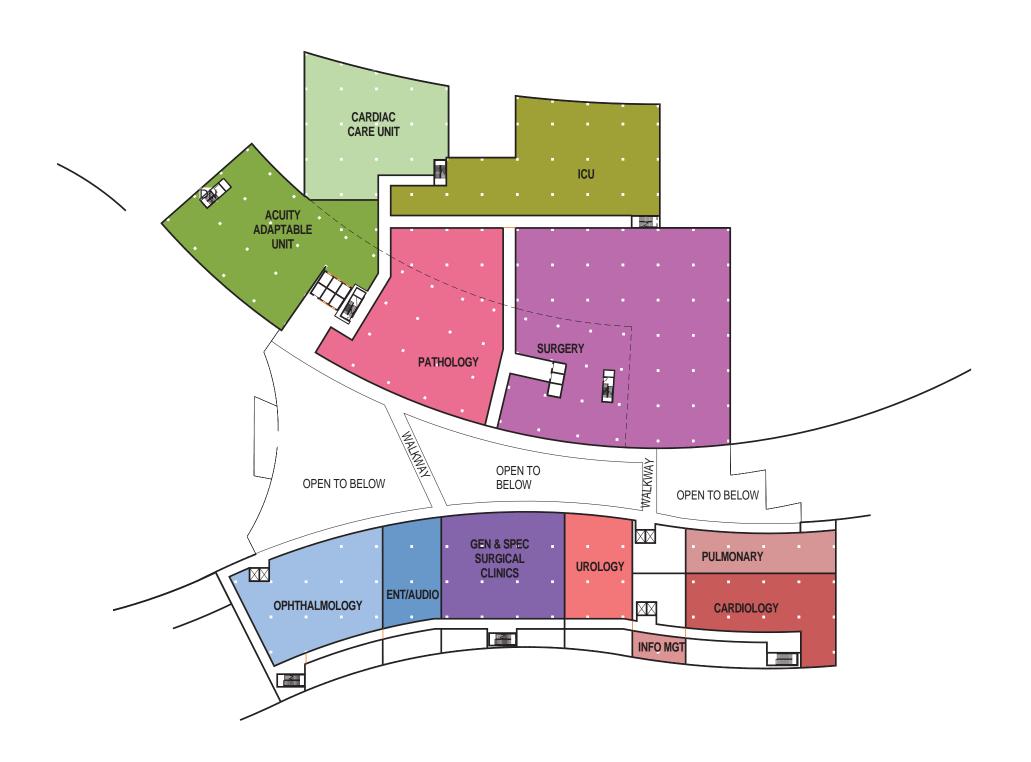

- Acuity Adaptable
- Cardiac Care Unit
- Cardiology
- ENT/Audio
- Gen & Spec Surg Clinics
- General ICU
- Info Management
- **Opthalmology**
- Pathology
- Pulmonary
- Surgery
- Urology

- Command/Admin
- Dental Clinic
- Education and Training
- Mechanical

Burn ICU

Burn ICU Support

Gen Surgery Unit

Cardiology Unit

Orthopedic Unit

Royals Unit

**VIP Acute Care Unit** 