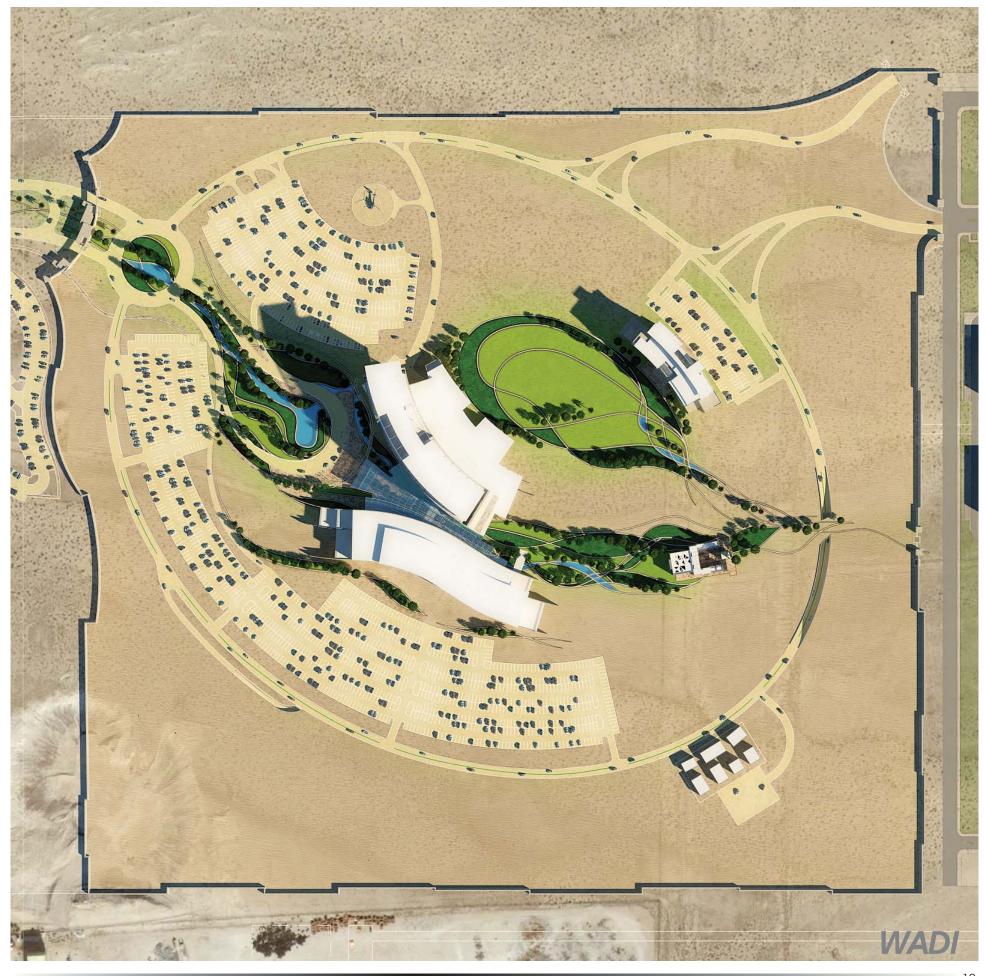

# ZAYED MILITARY HOSPITAL

Abu Dhabi, United Arab Emirates Revised Concept Design Submittal 10 June 2012

WADI **260 BED HOSPITAL** 

- **HOSPITAL**
- **OUTPATIENT CLINIC**
- **CENTRAL UTILITY PLANT**
- MILITARY POLICE FACILITIES 1 D
- MASJID (MOSQUE) FEMALE DORMITORY
- 1F
- **ED DROP OFF**

- **VISITOR PARKING**
- STAFF AND ED PARKING
- HELIPAD
- **HOSPITAL EXPANSION**
- **CLINIC EXPANSION**
- **FUTURE HOSPICE**

**WADI\_SITE PLAN** 

**WADI\_EYE LEVEL VIEW** 

- Central Sterile
- Food Service
- Logistics
- Mechanical
- Medical Engineering
- Medical Waste
- 200 Car Park