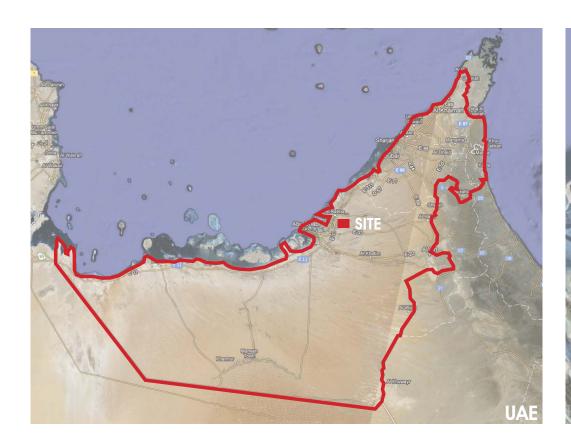

# ZAYED MILITARY HOSPITAL

Abu Dhabi, United Arab Emirates Revised Concept Design Submittal 10 June 2012

WADI **260 BED HOSPITAL** 

- **HOSPITAL**
- **OUTPATIENT CLINIC**
- **CENTRAL UTILITY PLANT**
- MILITARY POLICE FACILITIES 1 D
- MASJID (MOSQUE) FEMALE DORMITORY
- 1F
- **ED DROP OFF**

- **VISITOR PARKING**
- STAFF AND ED PARKING
- HELIPAD
- **HOSPITAL EXPANSION**
- **CLINIC EXPANSION**
- **FUTURE HOSPICE**

**WADI\_SITE PLAN** 

**WADI\_EYE LEVEL VIEW** 

- Central Sterile
- Food Service
- Logistics
- Mechanical
- Medical Engineering
- Medical Waste
- 200 Car Park