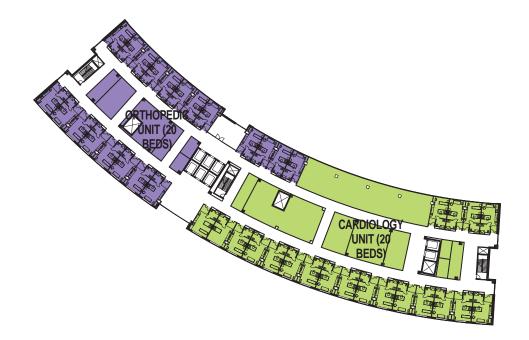

Burn ICU

Burn ICU Support

Gen Surgery Unit

Cardiology Unit

Orthopedic Unit

Royals Unit

**VIP Acute Care Unit** 

## **Inpatient Beds:**

| Royal            | 2  |
|------------------|----|
| VIP              | 20 |
| ICU/CCU          | 30 |
| Acuity Adaptable | 18 |
| Medical          | 48 |
| Surgical         | 48 |
| Cardiology       | 20 |
| Psych/Addiction  | 30 |
| Burn ICU         | 10 |
| Rehab            | 14 |
| Orthopedic       | 20 |
|                  |    |