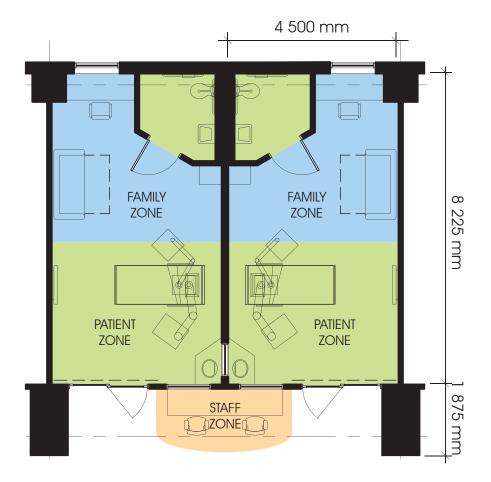

Total Building Area: 81,085

Typical Inpatient Unit Diagram

PROJECT SCOPE OVERVIEW

Patient Room 34 SM

ICU Room 36 SM

VIP Suite 63 SM