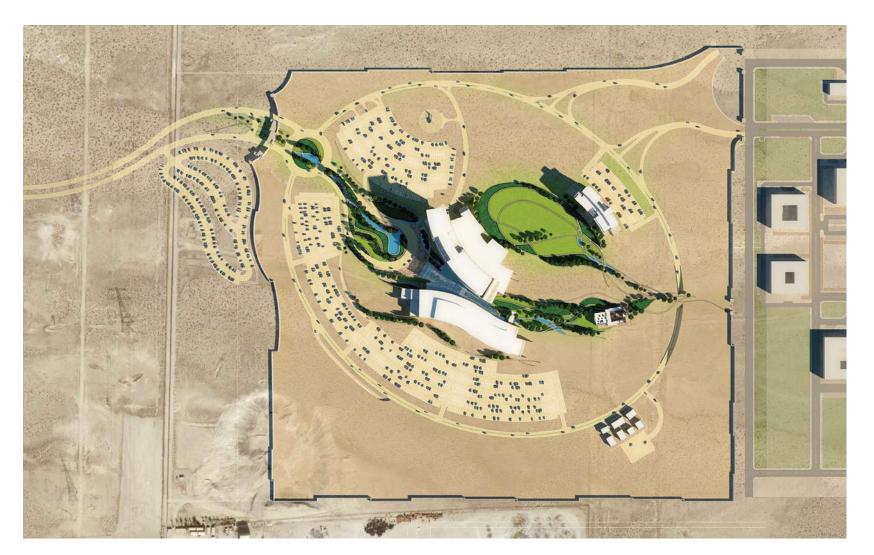

# ZAYED MILITARY HOSPITAL

Abu Dhabi, United Arab Emirates Revised Concept Design Submittal 10 June 2012

WADI **260 BED HOSPITAL** 

- **HOSPITAL**
- **OUTPATIENT CLINIC**
- **CENTRAL UTILITY PLANT**
- MILITARY POLICE FACILITIES 1 D
- MASJID (MOSQUE) FEMALE DORMITORY
- 1F
- **ED DROP OFF**

- **VISITOR PARKING**
- STAFF AND ED PARKING
- HELIPAD
- **HOSPITAL EXPANSION**
- **CLINIC EXPANSION**
- **FUTURE HOSPICE**

**WADI\_SITE PLAN** 

**WADI\_EYE LEVEL VIEW** 

- Central Sterile
- Food Service
- Logistics
- Mechanical
- Medical Engineering
- Medical Waste
- 200 Car Park

- Common Areas
- Doctors On Call
- Emergency
- Family Medicine Clinic
- Medical Admin
- Mental Health
- Ortho/POD/Chiro
- Pharmacy
- Physical Therapy
- Psychiatric Center
- Radiology
- Specialty Med Clinics

- Acuity Adaptable
- Cardiac Care Unit
- Cardiology
- ENT/Audio
- Gen & Spec Surg Clinics
- General ICU
- Info Management
- **Opthalmology**
- Pathology
- Pulmonary
- Surgery
- Urology

- Command/Admin
- Dental Clinic
- Education and Training
- Mechanical

Burn ICU

Burn ICU Support

Gen Surgery Unit

Cardiology Unit

Orthopedic Unit

Royals Unit

**VIP Acute Care Unit** 