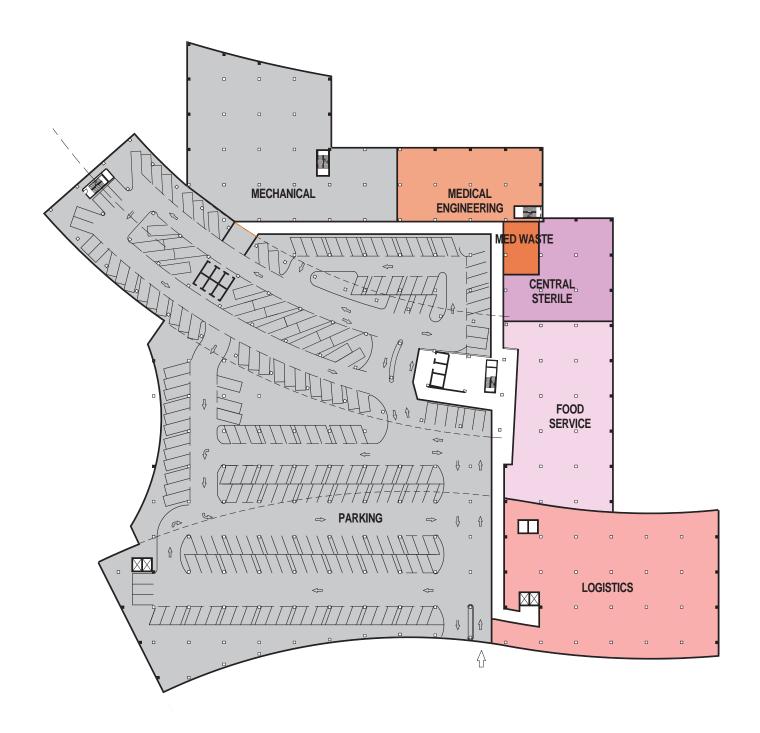

- **VISITOR PARKING**
- STAFF AND ED PARKING
- HELIPAD
- **HOSPITAL EXPANSION**
- **CLINIC EXPANSION**
- **FUTURE HOSPICE**

**WADI\_SITE PLAN** 

**WADI\_EYE LEVEL VIEW** 

- Central Sterile
- Food Service
- Logistics
- Mechanical
- Medical Engineering
- Medical Waste
- 200 Car Park

- Common Areas
- Doctors On Call
- Emergency
- Family Medicine Clinic
- Medical Admin
- Mental Health
- Ortho/POD/Chiro
- Pharmacy
- Physical Therapy
- Psychiatric Center
- Radiology
- Specialty Med Clinics