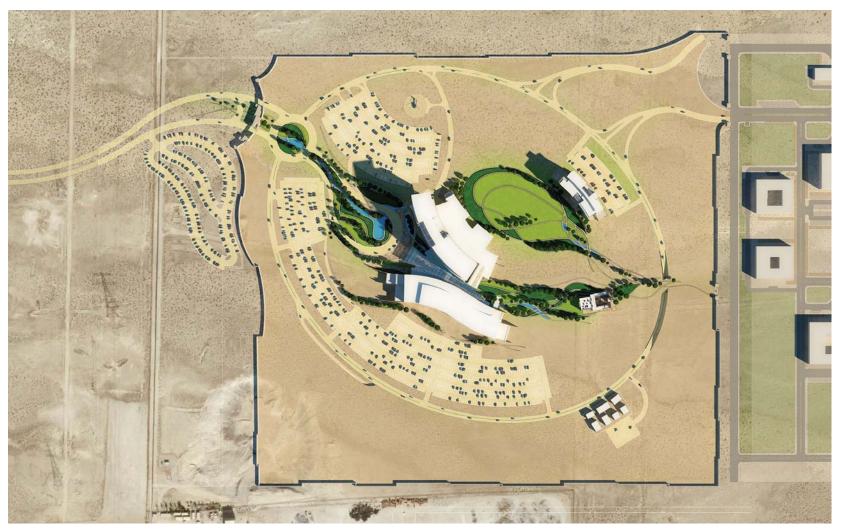

# ZAYED MILITARY HOSPITAL

Abu Dhabi, United Arab Emirates Revised Concept Design Submittal 10 June 2012

WADI **260 BED HOSPITAL** 

- **HOSPITAL**
- **OUTPATIENT CLINIC**
- **CENTRAL UTILITY PLANT**
- MILITARY POLICE FACILITIES 1 D
- MASJID (MOSQUE) FEMALE DORMITORY
- 1F
- **ED DROP OFF**

- **VISITOR PARKING**
- STAFF AND ED PARKING
- HELIPAD
- **HOSPITAL EXPANSION**
- **CLINIC EXPANSION**
- **FUTURE HOSPICE**

**WADI\_SITE PLAN** 

**WADI\_EYE LEVEL VIEW** 

- Central Sterile
- Food Service
- Logistics
- Mechanical
- Medical Engineering
- Medical Waste
- 200 Car Park