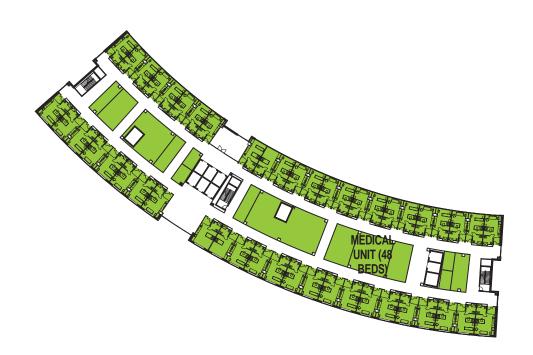

## **Inpatient Beds:**

| Royal            | 2  |
|------------------|----|
| VIP              | 20 |
| ICU/CCU          | 30 |
| Acuity Adaptable | 18 |
| Medical          | 48 |
| Surgical         | 48 |
| Cardiology       | 20 |
| Psych/Addiction  | 30 |
| Burn ICU         | 10 |
| Rehab            | 14 |
| Orthopedic       | 20 |
|                  |    |