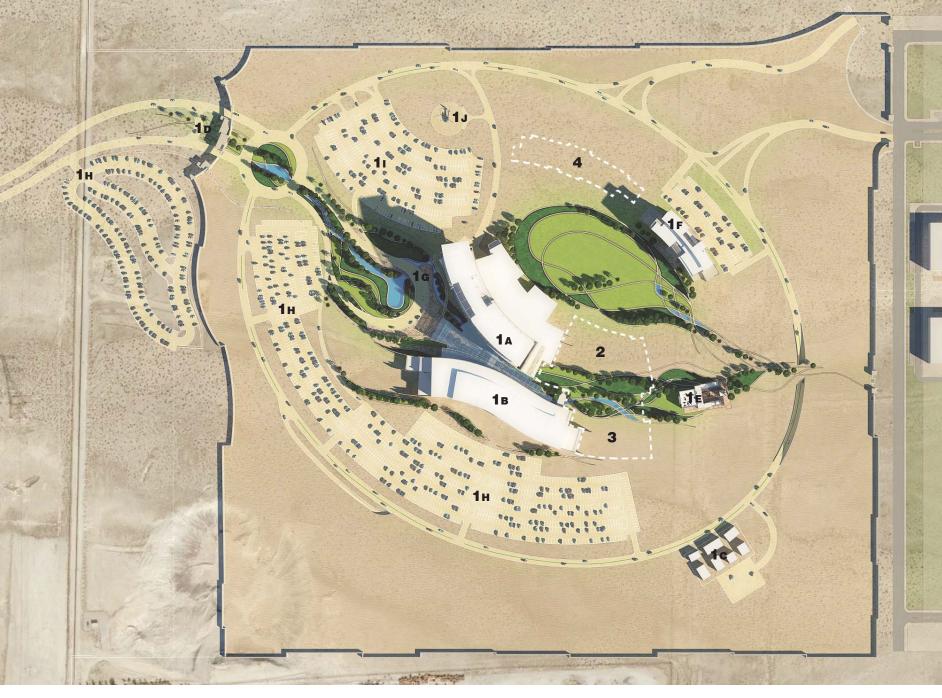

# ZAYED MILITARY HOSPITAL

Abu Dhabi, United Arab Emirates Revised Concept Design Submittal 10 June 2012

WADI **260 BED HOSPITAL** 

- **HOSPITAL**
- **OUTPATIENT CLINIC**
- **CENTRAL UTILITY PLANT**
- MILITARY POLICE FACILITIES 1 D
- MASJID (MOSQUE) FEMALE DORMITORY
- 1F
- **ED DROP OFF**

- **VISITOR PARKING**
- STAFF AND ED PARKING
- HELIPAD
- **HOSPITAL EXPANSION**
- **CLINIC EXPANSION**
- **FUTURE HOSPICE**

**WADI\_SITE PLAN** 

**WADI\_EYE LEVEL VIEW** 

- Central Sterile
- Food Service
- Logistics
- Mechanical
- Medical Engineering
- Medical Waste
- 200 Car Park