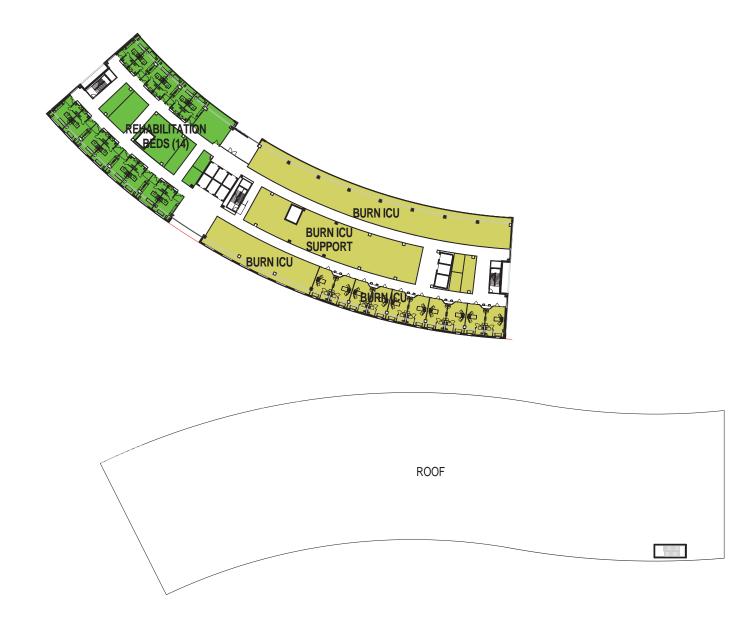

Burn ICU

Burn ICU Support

Gen Surgery Unit

Cardiology Unit

Orthopedic Unit

Royals Unit

**VIP Acute Care Unit** 

## **Inpatient Beds:**

| Royal            | 2  |
|------------------|----|
| VIP              | 20 |
| ICU/CCU          | 30 |
| Acuity Adaptable | 18 |
| Medical          | 48 |
| Surgical         | 48 |
| Cardiology       | 20 |
| Psych/Addiction  | 30 |
| Burn ICU         | 10 |
| Rehab            | 14 |
| Orthopedic       | 20 |
|                  |    |