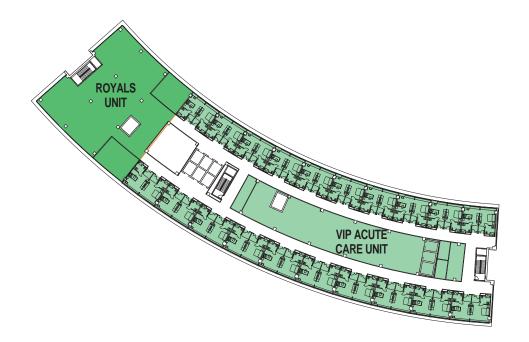

Burn ICU

Burn ICU Support

Gen Surgery Unit

Cardiology Unit

Orthopedic Unit

Royals Unit

**VIP Acute Care Unit** 

## **Inpatient Beds:**

| Royal            | 2  |
|------------------|----|
| VIP              | 20 |
| ICU/CCU          | 30 |
| Acuity Adaptable | 18 |
| Medical          | 48 |
| Surgical         | 48 |
| Cardiology       | 20 |
| Psych/Addiction  | 30 |
| Burn ICU         | 10 |
| Rehab            | 14 |
| Orthopedic       | 20 |
|                  |    |