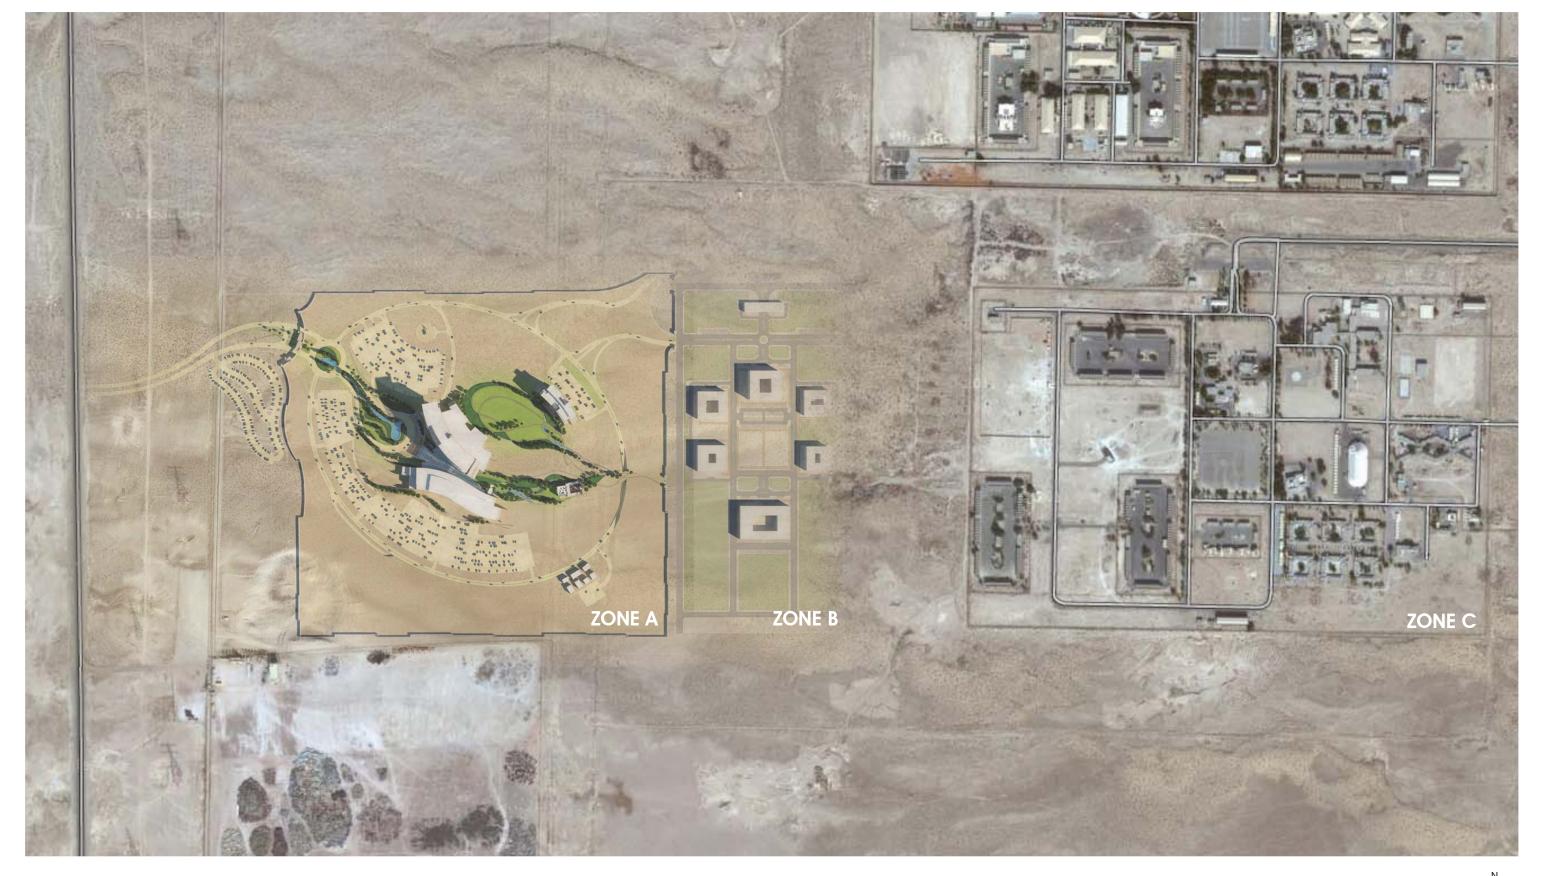

# ZAYED MILITARY HOSPITAL

Abu Dhabi, United Arab Emirates Revised Concept Design Submittal 10 June 2012

WADI **260 BED HOSPITAL** 

- **HOSPITAL**
- **OUTPATIENT CLINIC**
- **CENTRAL UTILITY PLANT**
- MILITARY POLICE FACILITIES 1 D
- MASJID (MOSQUE) FEMALE DORMITORY
- 1F
- **ED DROP OFF**

- **VISITOR PARKING**
- STAFF AND ED PARKING
- HELIPAD
- **HOSPITAL EXPANSION**
- **CLINIC EXPANSION**
- **FUTURE HOSPICE**

**WADI\_SITE PLAN** 

**WADI\_EYE LEVEL VIEW** 

- Central Sterile
- Food Service
- Logistics
- Mechanical
- Medical Engineering
- Medical Waste
- 200 Car Park