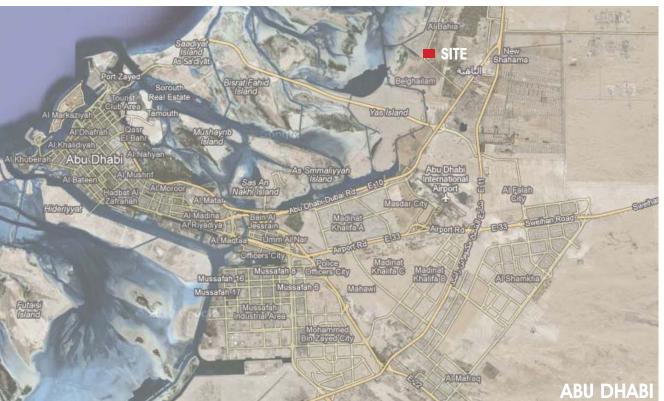

# ZAYED MILITARY HOSPITAL

Abu Dhabi, United Arab Emirates Revised Concept Design Submittal 10 June 2012

WADI **260 BED HOSPITAL** 

- **HOSPITAL**
- **OUTPATIENT CLINIC**
- **CENTRAL UTILITY PLANT**
- MILITARY POLICE FACILITIES 1 D
- MASJID (MOSQUE) FEMALE DORMITORY
- 1F
- **ED DROP OFF**