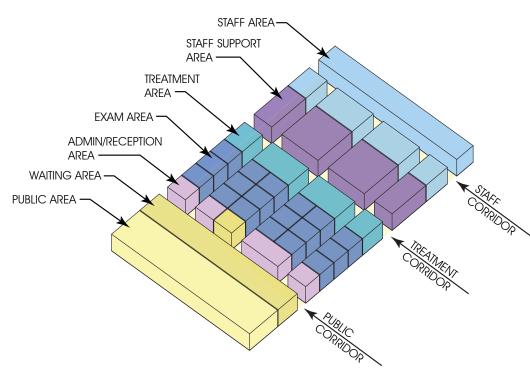

| 30 |
| Acuity Adaptable | 18 |
| Medical          | 48 |
| Surgical         | 48 |
| Cardiology       | 20 |
| Psych/Addiction  | 30 |
| Burn ICU         | 10 |
| Rehab            | 14 |
| Orthopedic       | 20 |
|                  |    |

1m 0 1m 2m 3m

**Total Beds:** 

PROJECT SCOPE OVERVIEW

260







#### **Other Metrics:**

| Operating Rooms           | 10        |
|---------------------------|-----------|
| ED Treatment Spaces       | 24        |
| Rad Exposure Rooms        | 17        |
| Cardiac Cath Labs         | 2         |
| Dental Treatment Rooms    | 12        |
| Exam/Consult Rooms        | 130       |
| Treatment/Minor Proc Rms  | 28        |
| Isolation Beds            | 30 of 260 |
| On-Call Rooms             | 15        |
| Female Accommodation Beds | 290       |



Typical Clinic/Exam Unit Diagram

PROJECT SCOPE OVERVIEW



















| Hospital Cost Summary                                 |            |                                       |           |               |          |  |  |
|-------------------------------------------------------|------------|---------------------------------------|-----------|---------------|----------|--|--|
| DEPARTMENT   Beds   PROPOSED SM   AED/SM   COST   1/8 |            |                                       |           |               |          |  |  |
| DEFARMENT                                             | Deus       | T KOT OSED SIVI                       | ALD/ SIVI | <u>  CO31</u> | 70       |  |  |
| ACUITY ADAPTABLE UNIT                                 | 18         | 1,374.00