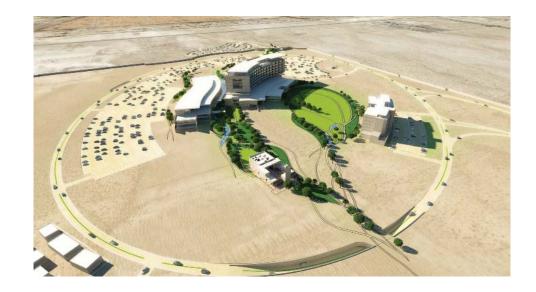

# ZAYED MILITARY HOSPITAL

Abu Dhabi, United Arab Emirates Revised Concept Design Submittal 10 June 2012

WADI **260 BED HOSPITAL** 

- **HOSPITAL**
- **OUTPATIENT CLINIC**
- **CENTRAL UTILITY PLANT**
- MILITARY POLICE FACILITIES 1 D
- MASJID (MOSQUE) FEMALE DORMITORY
- 1F
- **ED DROP OFF**

- **VISITOR PARKING**
- STAFF AND ED PARKING
- HELIPAD
- **HOSPITAL EXPANSION**
- **CLINIC EXPANSION**
- **FUTURE HOSPICE**

**WADI\_SITE PLAN** 

**WADI\_EYE LEVEL VIEW** 

- Central Sterile
- Food Service
- Logistics
- Mechanical
- Medical Engineering
- Medical Waste
- 200 Car Park