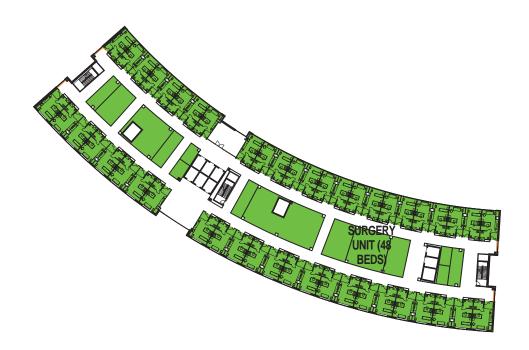

Burn ICU

Burn ICU Support

Gen Surgery Unit

Cardiology Unit

Orthopedic Unit

Royals Unit

**VIP Acute Care Unit** 

## **Inpatient Beds:**

| Royal            | 2  |
|------------------|----|
| VIP              | 20 |
| ICU/CCU          | 30 |
| Acuity Adaptable | 18 |
| Medical          | 48 |
| Surgical         | 48 |
| Cardiology       | 20 |
| Psych/Addiction  | 30 |
| Burn ICU         | 10 |
| Rehab            | 14 |
| Orthopedic       | 20 |
|                  |    |