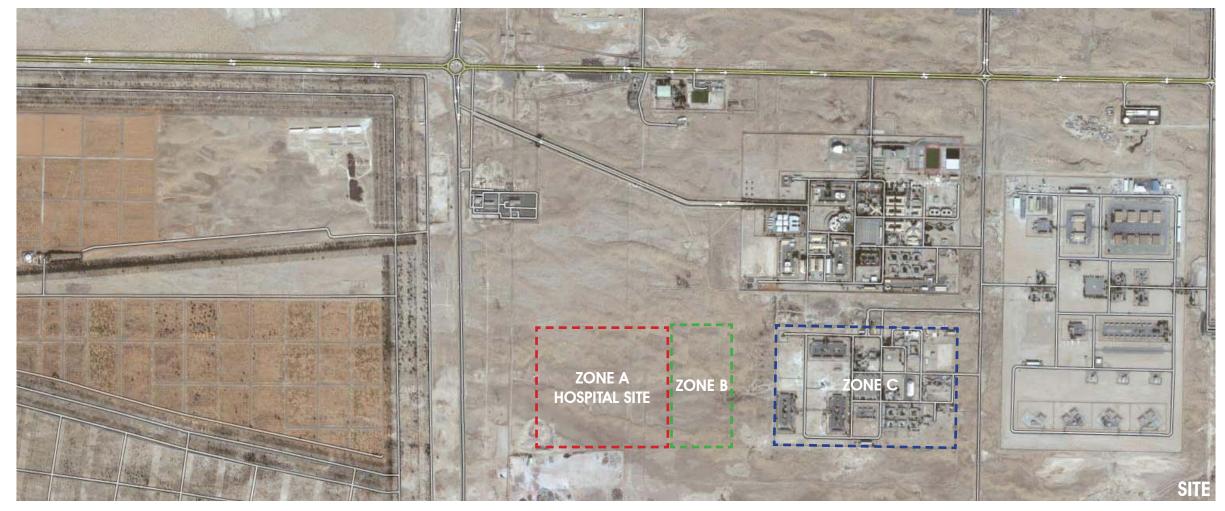

# ZAYED MILITARY HOSPITAL

Abu Dhabi, United Arab Emirates Revised Concept Design Submittal 10 June 2012

WADI **260 BED HOSPITAL** 

- **HOSPITAL**
- **OUTPATIENT CLINIC**
- **CENTRAL UTILITY PLANT**
- MILITARY POLICE FACILITIES 1 D
- MASJID (MOSQUE) FEMALE DORMITORY
- 1F
- **ED DROP OFF**

- **VISITOR PARKING**
- STAFF AND ED PARKING
- HELIPAD
- **HOSPITAL EXPANSION**
- **CLINIC EXPANSION**
- **FUTURE HOSPICE**

**WADI\_SITE PLAN** 

**WADI\_EYE LEVEL VIEW** 

- Central Sterile
- Food Service
- Logistics
- Mechanical
- Medical Engineering
- Medical Waste
- 200 Car Park