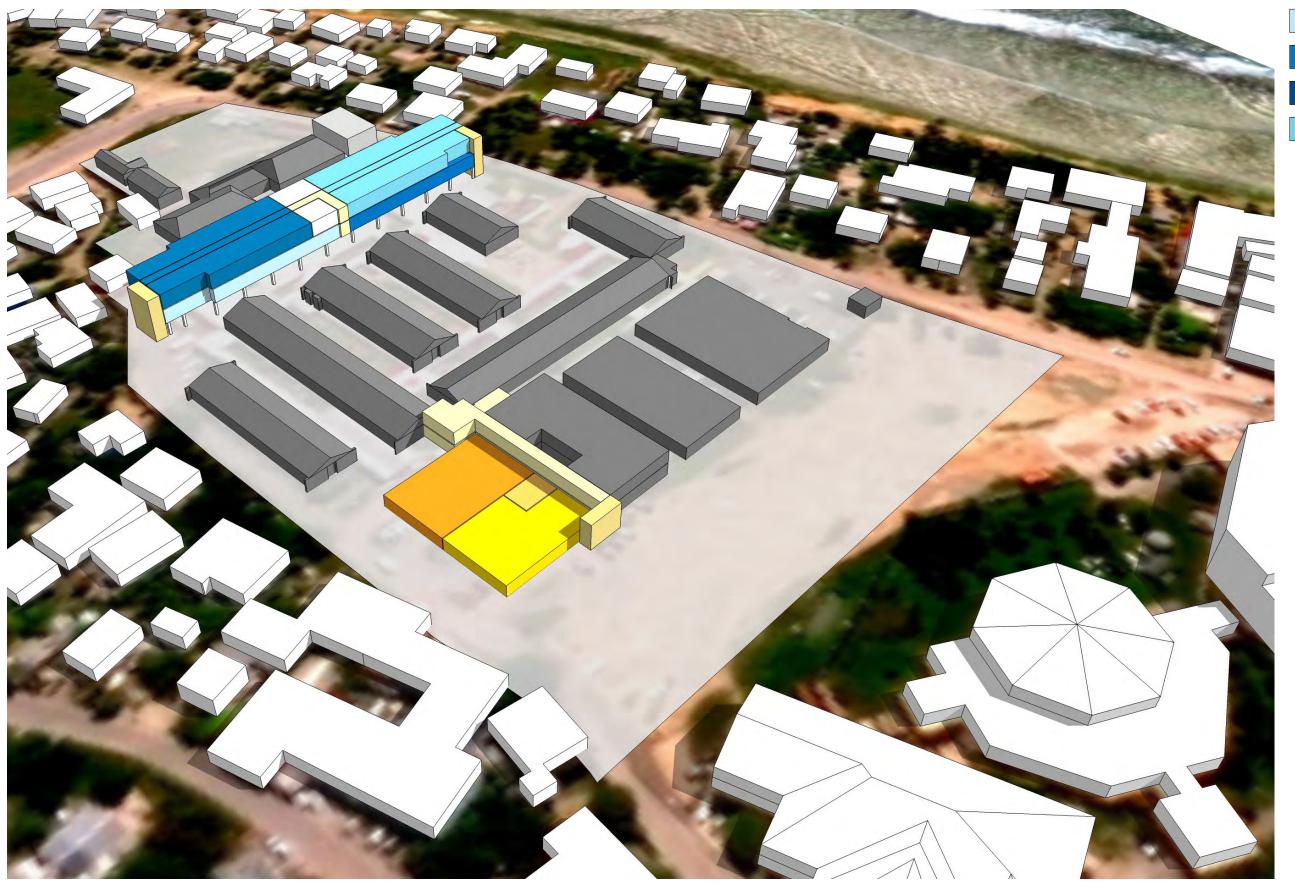

### **Concept Overview- Concept A**

#### Positive:

- Consolidates ancillary services to the south.
- Raises essential services to second floor.
- Provides sufficient parking.
- Good future expansion for patient units.

- Requires ramps and/or elevators to access second floor.
- Ancillary services are at grade.
- Requires temporary relocation for surgery.
- Phasing will be difficult for ancillary services.