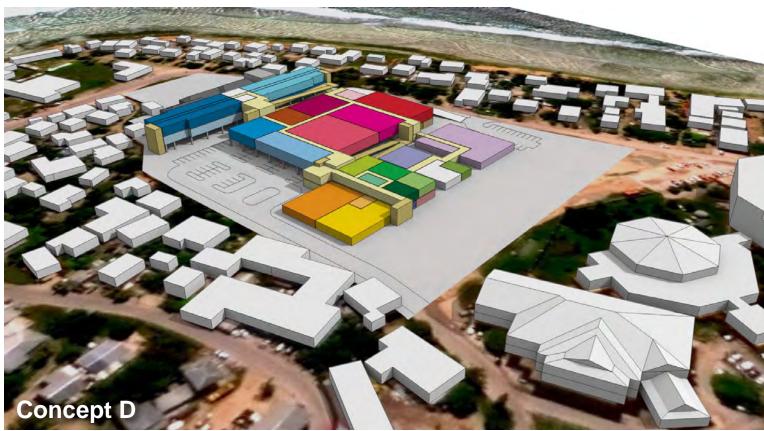

### **Concept Overview- Concept D**

#### Positive:

- Preserves Administration Building and east campus.
- Consolidates ancillary services to the south.
- Raises essential services to second floor.
- Provides sufficient parking, while leaving room for future expansion.
- Uses the least undeveloped site area.

- Requires ramps and/or elevators to access second and third floor.
- Ancillary services are at grade.
- Will require temporary relocation for surgery.
- Phasing will be difficult for ancillary services.