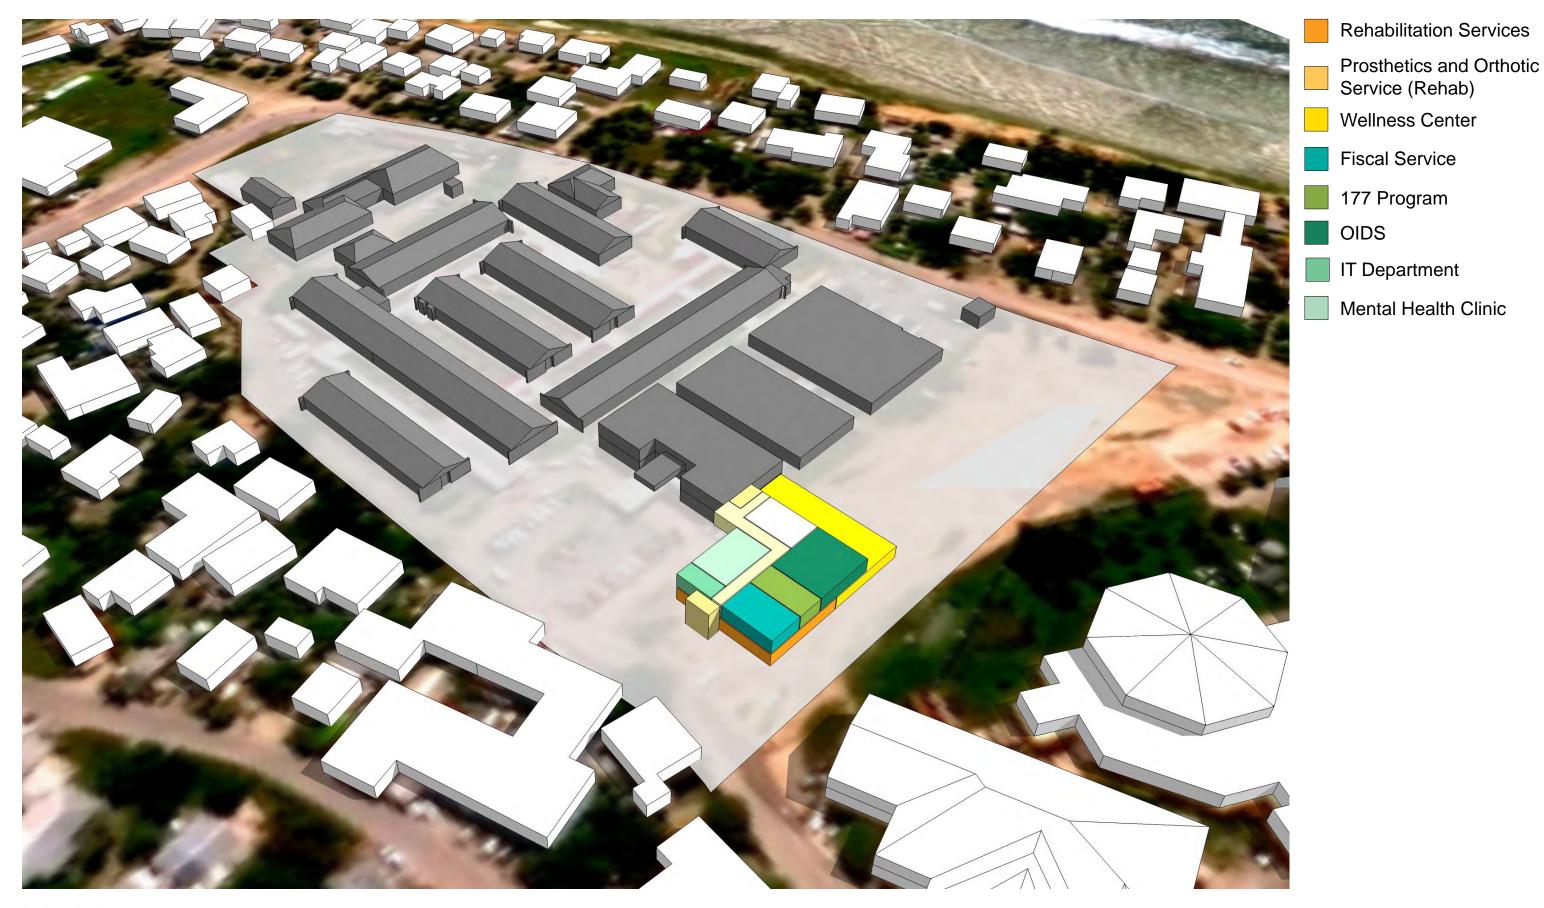

### **Concept B- Level 1**

- 1 Rehabilitation Services
- Prosthetics and Orthotic Service (Rehab)
  - Wellness Center
  - 4 Chaplain Service
- Health Information Management
- 6 Vital Statistics
- 7 Dental Service
- 8 Public Health
- 9 Pharmacy Service
- Environmental

  Management Service
- 11 Housekeeping
- Laundry and Linen
  Operation
- 13 Procurement and Supply
- Pathology and Laboratory Medicine
- 15 Engineering Services
- Nutrition and Food Service