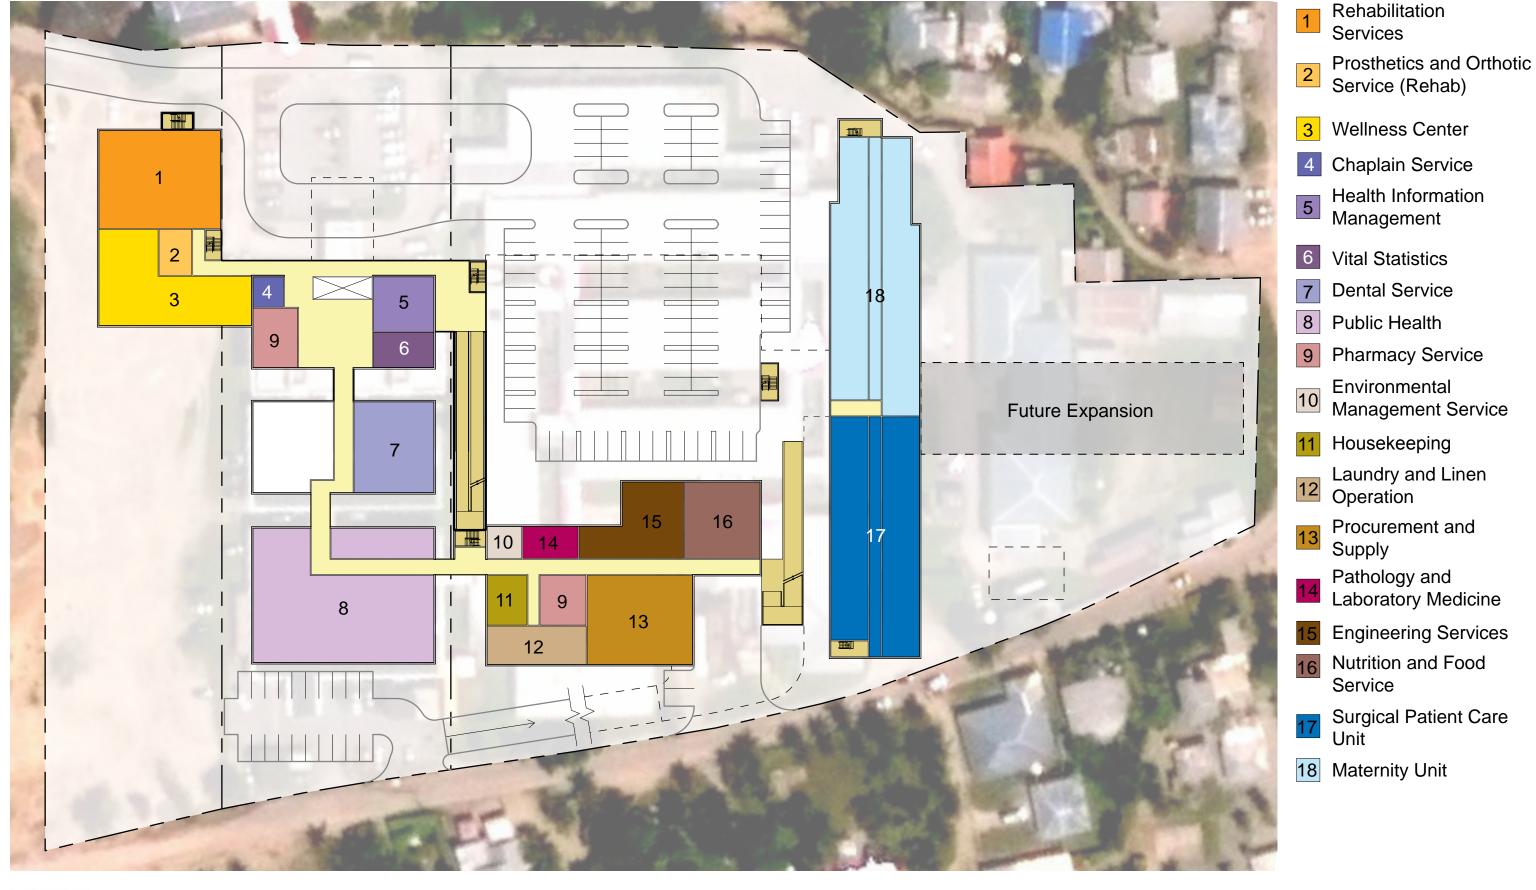

### **Concept Overview- Concept B**

#### Positive:

- Consolidates ancillary services to the south.
- Raises all patient rooms and essential services to second floor.
- Utilizes east campus area.
- · Provides sufficient parking.

- Requires ramps and/or elevators to access second floor.
- Requires temporary relocation for surgery.
- Phasing will be difficult for ancillary services.
- Limited potential for future expansion.