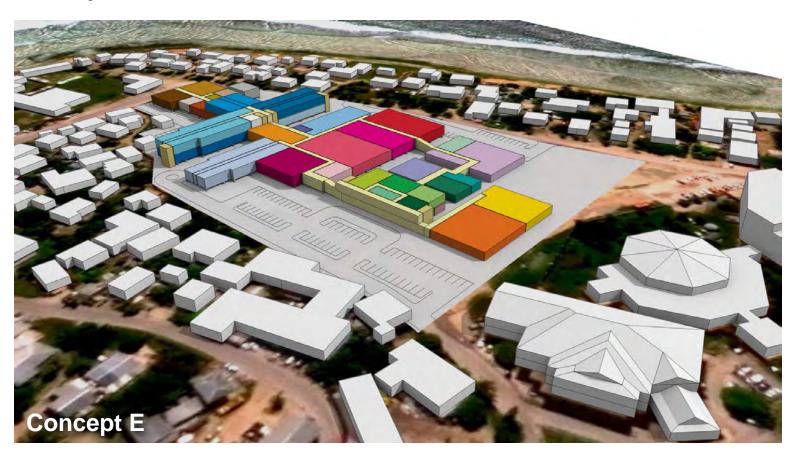

### **Concept Overview- Concept E**

#### Positive:

- Essential services and patient rooms 2'-6" above grade and on second floor.
- Consolidates ancillary services to the east.
- Separate ancillary service building enables less expensive construction.
- Introduces a 20 bed Short Stay Unit which reduces construction cost.

- Requires temporary relocation for surgery.
- Parking is dispersed with fewer stalls.
- Very limited potential for future expansion.
- Requires temporary relocation for surgery.
- Phasing will be difficult for ancillary services.