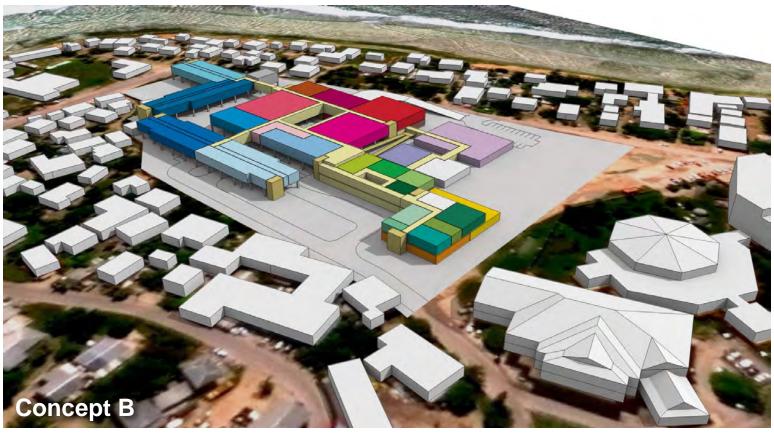

### **Concept Overview- Concept B**

#### Positive:

- Consolidates ancillary services to the south.
- Raises all patient rooms and essential services to second floor.
- Utilizes east campus area.
- · Provides sufficient parking.

- Requires ramps and/or elevators to access second floor.
- Requires temporary relocation for surgery.
- Phasing will be difficult for ancillary services.
- Limited potential for future expansion.

# Concept B

# **Concept B- Overall**