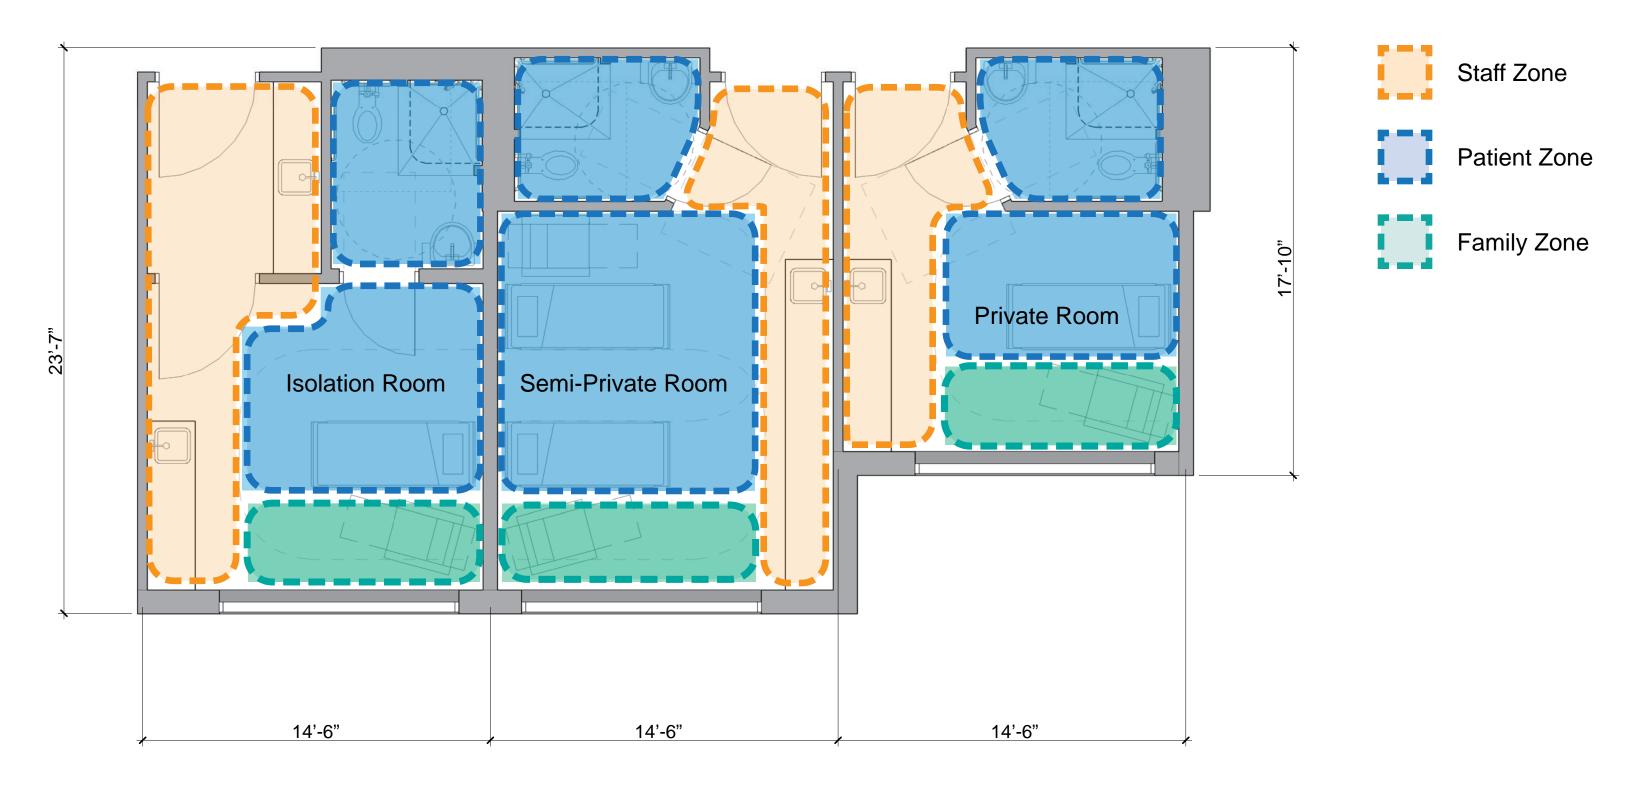

BGSF   |
|-------|--------|--------|
|       |        |        |
| 2,870 | 4305   | 5166   |
|       |        |        |
|       |        |        |
| 2,655 | 3982.5 | 4779   |
| 2,033 | 3302.3 | 4773   |
|       |        |        |
|       |        |        |
| 1,135 | 1702.5 | 2043   |
|       |        |        |
| 2.050 | 5025   | 7440   |
| 3,950 | 5925   | 7110   |
|       |        |        |
|       |        |        |
|       |        |        |
| 2,920 | 4380   | 5256   |
|       |        |        |
|       |        |        |
|       |        |        |
| 1,960 | 2940   | 3528   |
| 200   | F70    | 604    |
| 380   | 570    | 684    |
| 2,920 | 4380   | 5256   |
| 2,320 | 1330   | 3230   |
|       |        |        |
|       | 28,185 | 33,822 |







### **Patient Room Types**











### **Existing Buildings- Gross Areas**



### **Building Areas**

|   | SF     | SM    |
|---|--------|-------|
| 1 | 14,701 | 1,366 |
| 2 | 8,274  | 769   |
| 3 | 11,214 | 1,042 |
| Α | 5,806  | 539   |
| В | 11,649 | 1,082 |
| С | 6,812  | 633   |
| D | 6,662  | 619   |
| E | 9,142  | 849   |
| F | 6,689  | 621   |
| G | 12,230 | 1,136 |
| Н | 3,899  | 362   |
| J | 2,699  | 251   |
| K | 12,254 | 1,138 |
| L | 1,214  | 113   |
| M | 898    | 83    |
| Ν | 152    | 14    |
| Р | 230    | 21    |
| Q | 121    | 11    |
|   |        |       |

Total: 114,646 10,651







## **Program for Design- Gain/Loss Summary**

**Project Number:** 081-10071-001

| Chapter ID: | Department:                                  | Existing Gross Bldg Area: | Proposed Gross Bldg Area: | Gross<br>G