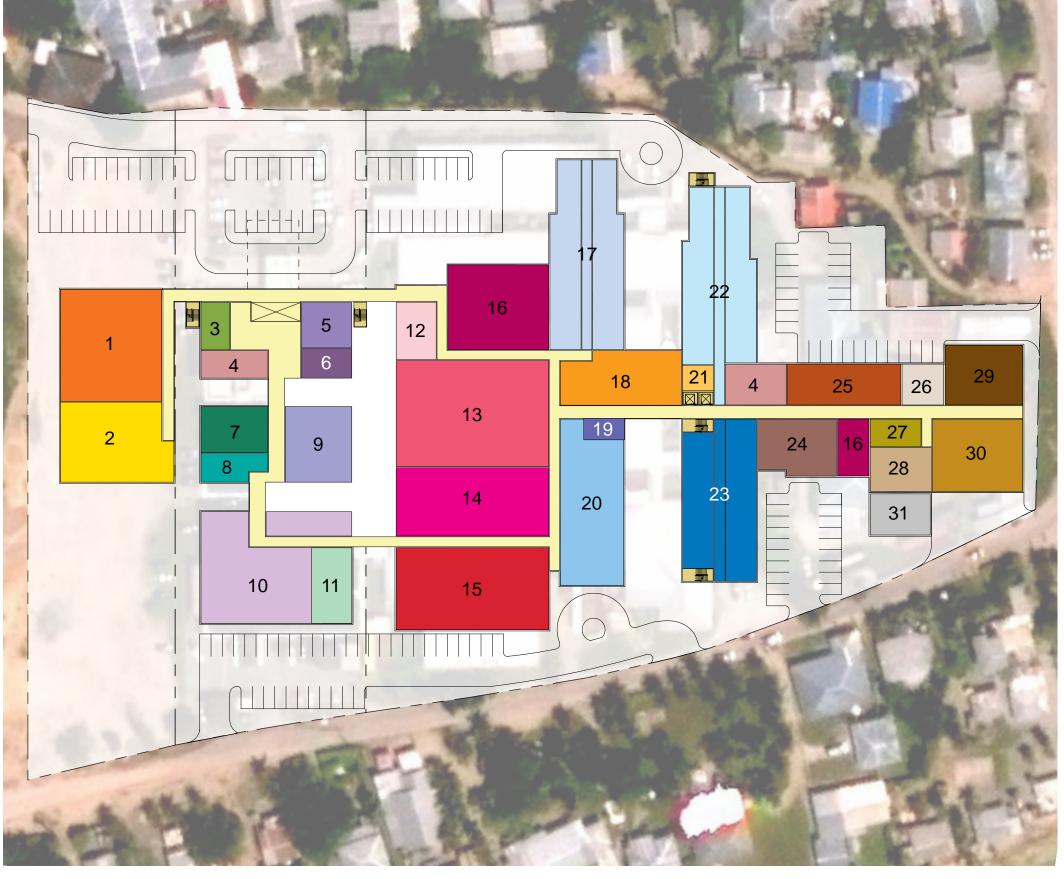

# **Concept C- Overall**

#### **Concept C-Level 1**

- Mental Health
- Rehabilitation Services
- Service (Rehab)
- Wellness Center
- 177 Program
- Chaplain Service
- **Pharmacy Service**
- **Health Information** Management
- **Vital Statistics**
- **OIDS**
- Fiscal Service
- 12 Dental Service
- Public Health
- **Emergency Department** and Hyperbaric
- Radiology Service
- Surgical Service
- **Pulmonary Medicine**
- Pathology and Laboratory Medicine
- 19 Maternity Unit
- Surgical Patient Care Unit
- **Intensive Care Nursing Unit**
- 22 TB Isolation

- Prosthetics and Orthotic Unit
  - Supply Processing and Distribution

**Medical Patient Care** 

**Pediatric Patient Care** 

- **Environmental Mgmt** Service
- **Engineering Services**
- **Nutrition and Food** Service
- Housekeeping
- Laundry and Linen Operation
- Central Utility Plant
- Procurement and Supply