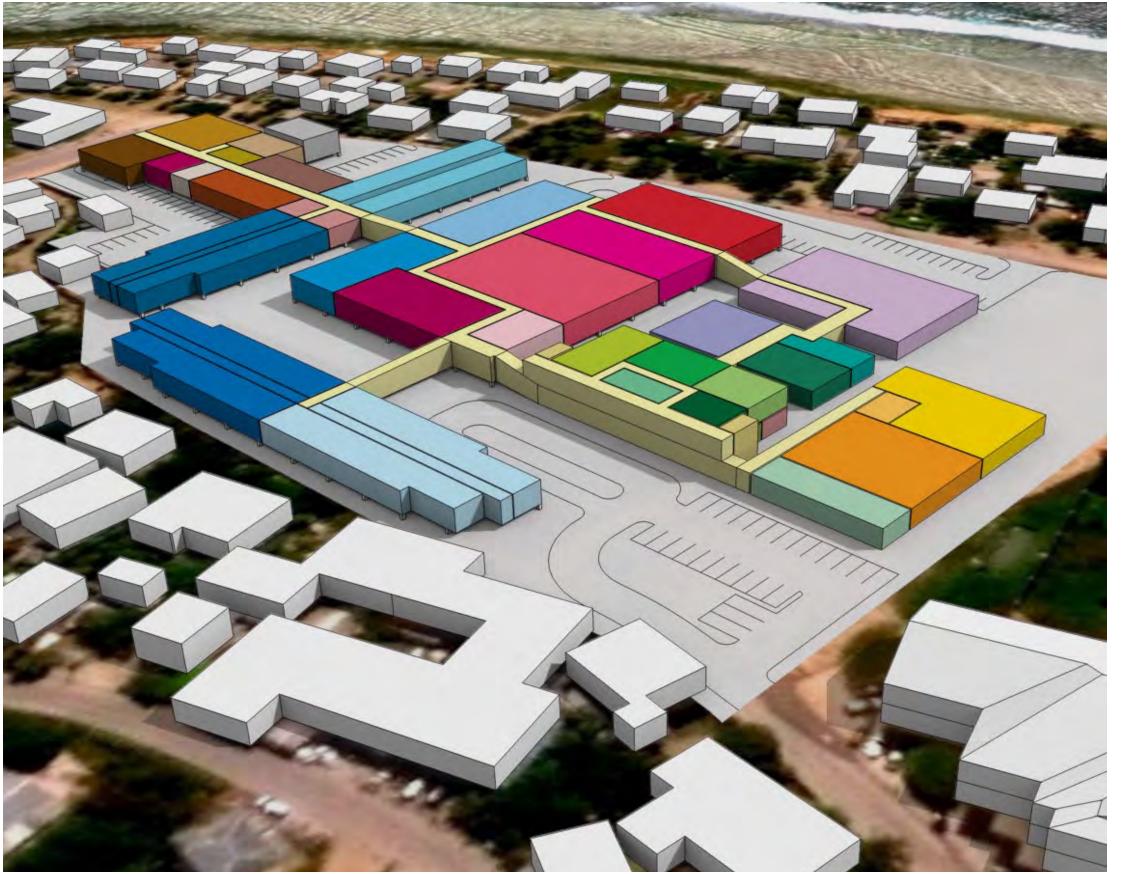

e south.
- Raises essential services to second floor.
- Provides sufficient parking.
- Good future expansion for patient units.

- Requires ramps and/or elevators to access second floor.
- Ancillary services are at grade.
- Requires temporary relocation for surgery.
- Phasing will be difficult for ancillary services.







### **Concept Overview- Concept B**



#### Positive:

- Consolidates ancillary services to the south.
- Raises all patient rooms and essential services to second floor.
- Utilizes east campus area.
- · Provides sufficient parking.

- Requires ramps and/or elevators to access second floor.
- Requires temporary relocation for surgery.
- Phasing will be difficult for ancillary services.
- Limited potential for future expansion.







### **Concept Overview- Concept C**



#### Positive:

- Single story construction, with essential services and patient rooms 2'-6" above grade.
- Eliminates need for ramps and/or elevators, enabling efficient layout.
- Consolidates ancillary services to the east.
- Separate ancillary service building enables less expensive construction.

- Requires demolition of Administration Building.
- · Requires temporary relocation for surgery.
- Parking is dispersed with fewer stalls, and area around main entry is limited.
- Very limited potential for future expansion.
- Uses the most undeveloped site area.







### **Concept Overview- Concept D**



#### Positive:

- Preserves Administration Building and east campus.
- Consolidates ancillary services to the south.
- Raises essential services to second floor.
- Provides sufficient pa