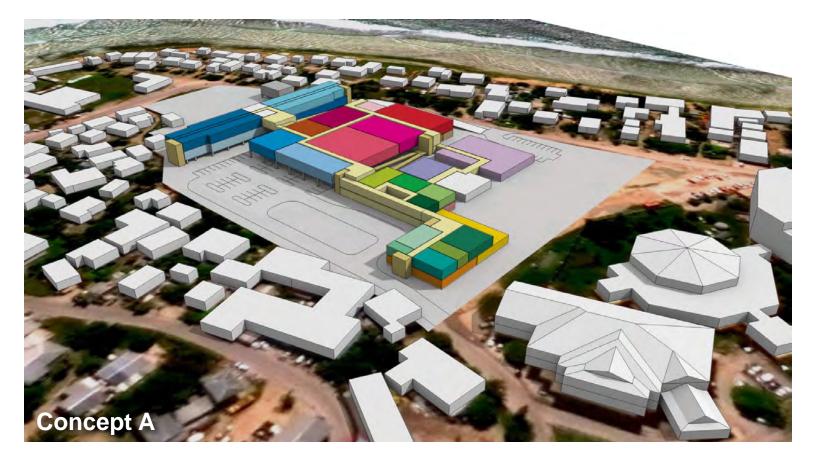

### **Concept Overview- Concept A**

#### Positive:

- Consolidates ancillary services to the south.
- Raises essential services to second floor.
- Provides sufficient parking.
- Good future expansion for patient units.

- Requires ramps and/or elevators to access second floor.
- Ancillary services are at grade.
- Requires temporary relocation for surgery.
- Phasing will be difficult for ancillary services.

# **Concept A**

# **Concept A- Overall**