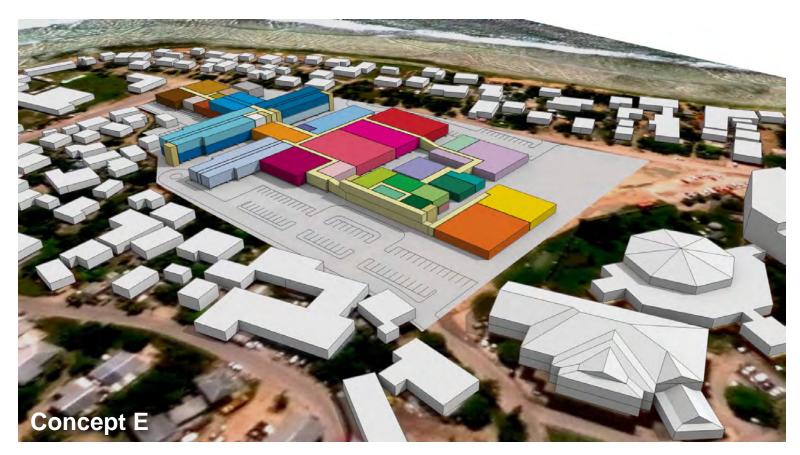

### **Concept Overview- Concept E**

#### Positive:

- Essential services and patient rooms 2'-6" above grade and on second floor.
- Consolidates ancillary services to the east.
- Separate ancillary service building enables less expensive construction.
- Introduces a 20 bed Short Stay Unit which reduces construction cost.

- Requires temporary relocation for surgery.
- Parking is dispersed with fewer stalls.
- Very limited potential for future expansion.
- Requires temporary relocation for surgery.
- Phasing will be difficult for ancillary services.

#### **CONCEPT DESIGN**

- The conceptual design graphically depicts application of the Program for Design to a particular space or location. Four options were developed to give the Hospital stakeholder choices with pros and cons about each option.
- From this design exercise and presentations the design team is able to finalize this process with a preferred Concept E that evolved from the presented Concept C (which was preferred by all stakeholders).
- Concept E is then the recommended Concept Design to move to the next stage of design for the project.