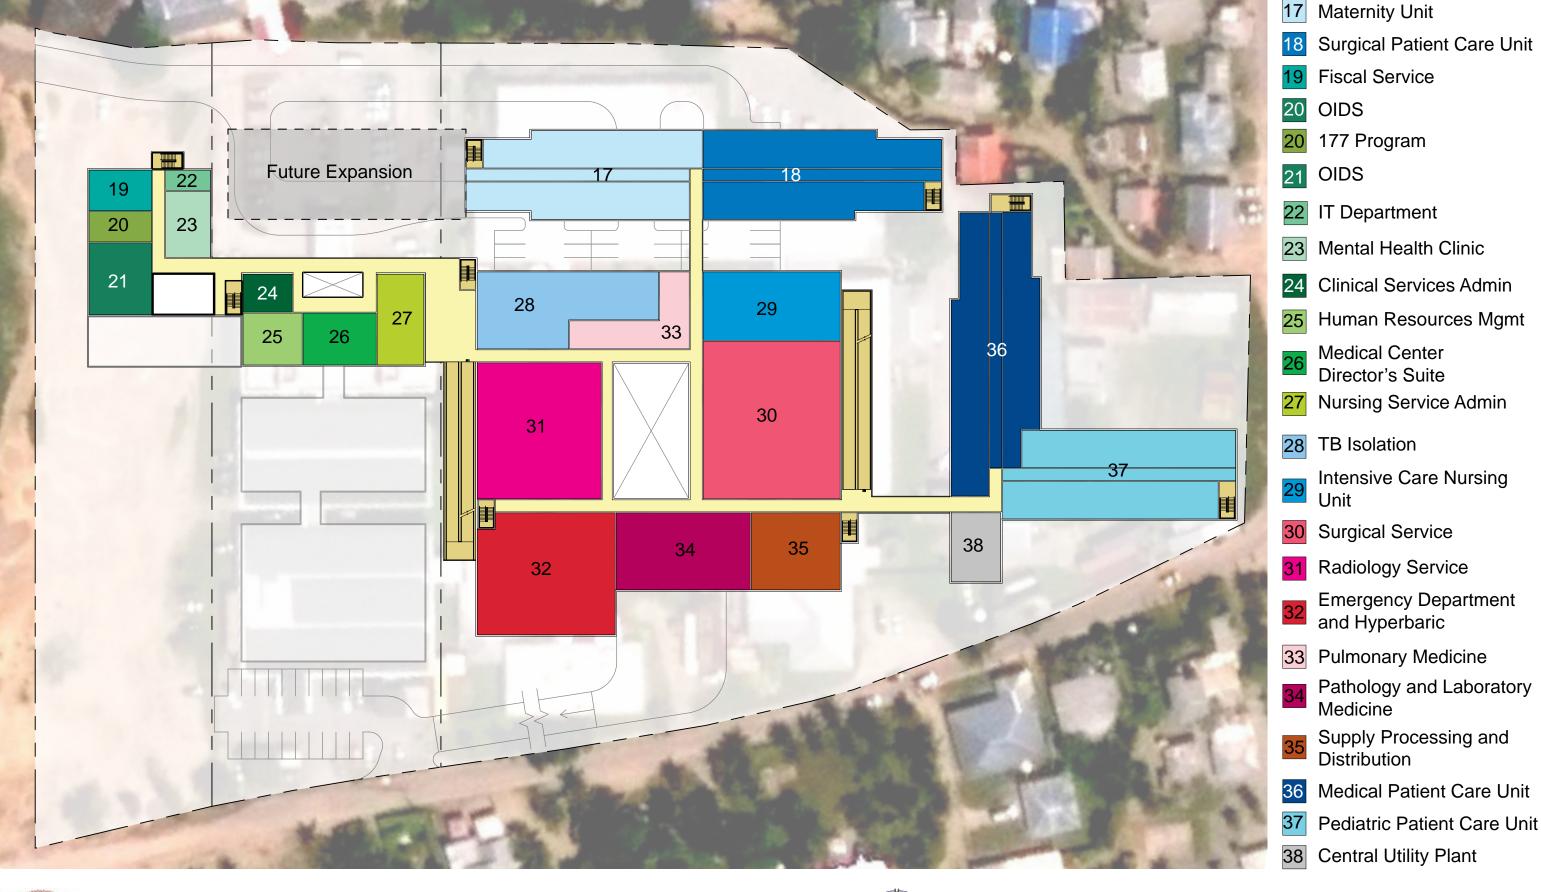

#### **Concept A- Level 2**

- 21 OIDS
- 22 IT Department
- 23 Mental Health Clinic
- 24 Clinical Services Admin
- 25 Human Resources Mgmt
- Medical Center Director's Suite
- 27 Nursing Service Admin
- 28 TB Isolation
- Intensive Care
  Nursing Unit
- 30 Surgical Service
- 31 Radiology Service
- Emergency Department and Hyperbaric
- 33 Pulmonary Medicine
- Pathology and Laboratory Medicine
- Supply Processing and Distribution
- Medical Patient Care Unit
- Pediatric Patient Care Unit
- 38 Central Utility Plant