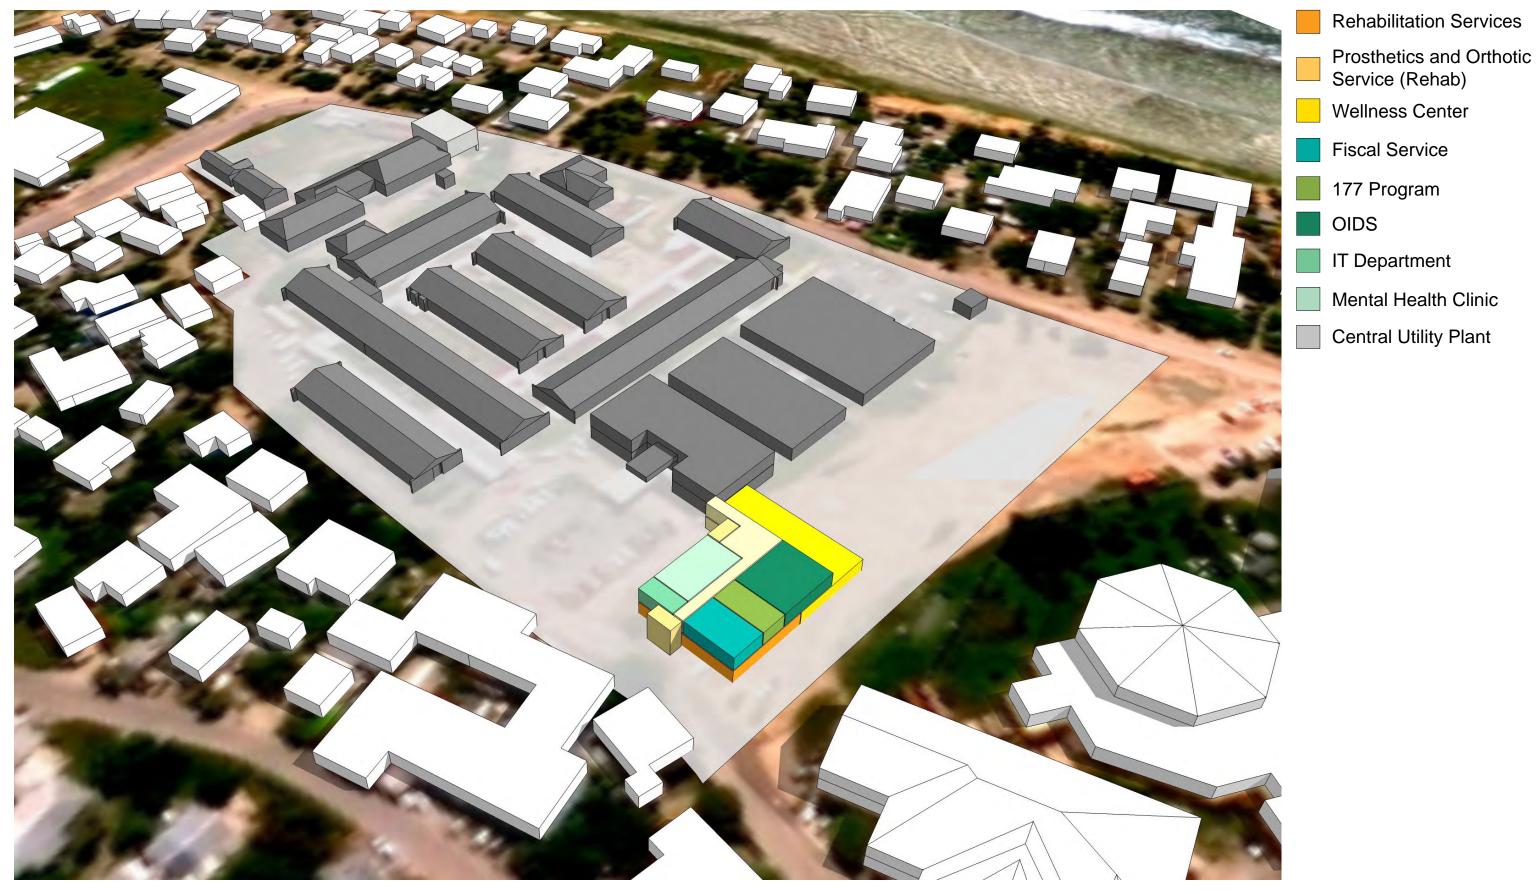

#### **Concept A- Level 2**

- 21 OIDS
- 22 IT Department
- 23 Mental Health Clinic
- 24 Clinical Services Admin
- 25 Human Resources Mgmt
- Medical Center Director's Suite
- 27 Nursing Service Admin
- 28 TB Isolation
- Intensive Care
  Nursing Unit
- 30 Surgical Service
- 31 Radiology Service
- Emergency Department and Hyperbaric
- 33 Pulmonary Medicine
- Pathology and Laboratory Medicine
- Supply Processing and Distribution
- Medical Patient Care Unit
- Pediatric Patient Care Unit
- 38 Central Utility Plant

### **Concept B- Level 1**

- 1 Rehabilitation Services
- Prosthetics and Orthotic Service (Rehab)
  - Wellness Center
  - 4 Chaplain Service
- Health Information Management
- 6 Vital Statistics
- 7 Dental Service
- 8 Public Health
- 9 Pharmacy Service
- Environmental

  Management Service
- 11 Housekeeping
- Laundry and Linen
  Operation
- 13 Procurement and Supply
- Pathology and Laboratory Medicine
- 15 Engineering Services
- Nutrition and Food Service