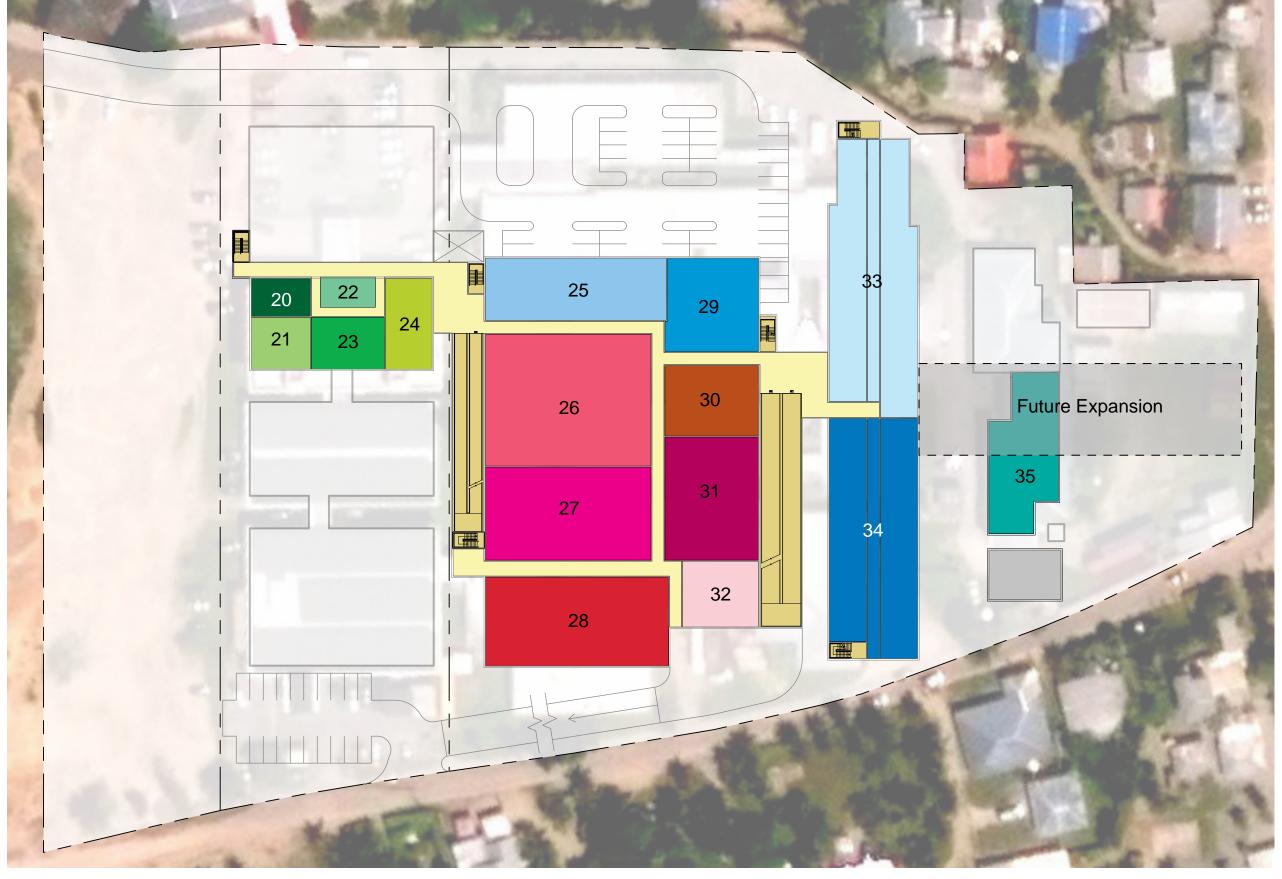

### **Existing Buildings- Gross Areas**

### **Building Areas**

|   | SF     | SM    |
|---|--------|-------|
| 1 | 14,701 | 1,366 |
| 2 | 8,274  | 769   |
| 3 | 11,214 | 1,042 |
| Α | 5,806  | 539   |
| В | 11,649 | 1,082 |
| С | 6,812  | 633   |
| D | 6,662  | 619   |
| E | 9,142  | 849   |
| F | 6,689  | 621   |
| G | 12,230 | 1,136 |
| Н | 3,899  | 362   |
| J | 2,699  | 251   |
| K | 12,254 | 1,138 |
| L | 1,214  | 113   |
| M | 898    | 83    |
| Ν | 152    | 14    |
| Р | 230    | 21    |
| Q | 121    | 11    |
|   |        |       |

Total: 114,646 10,651