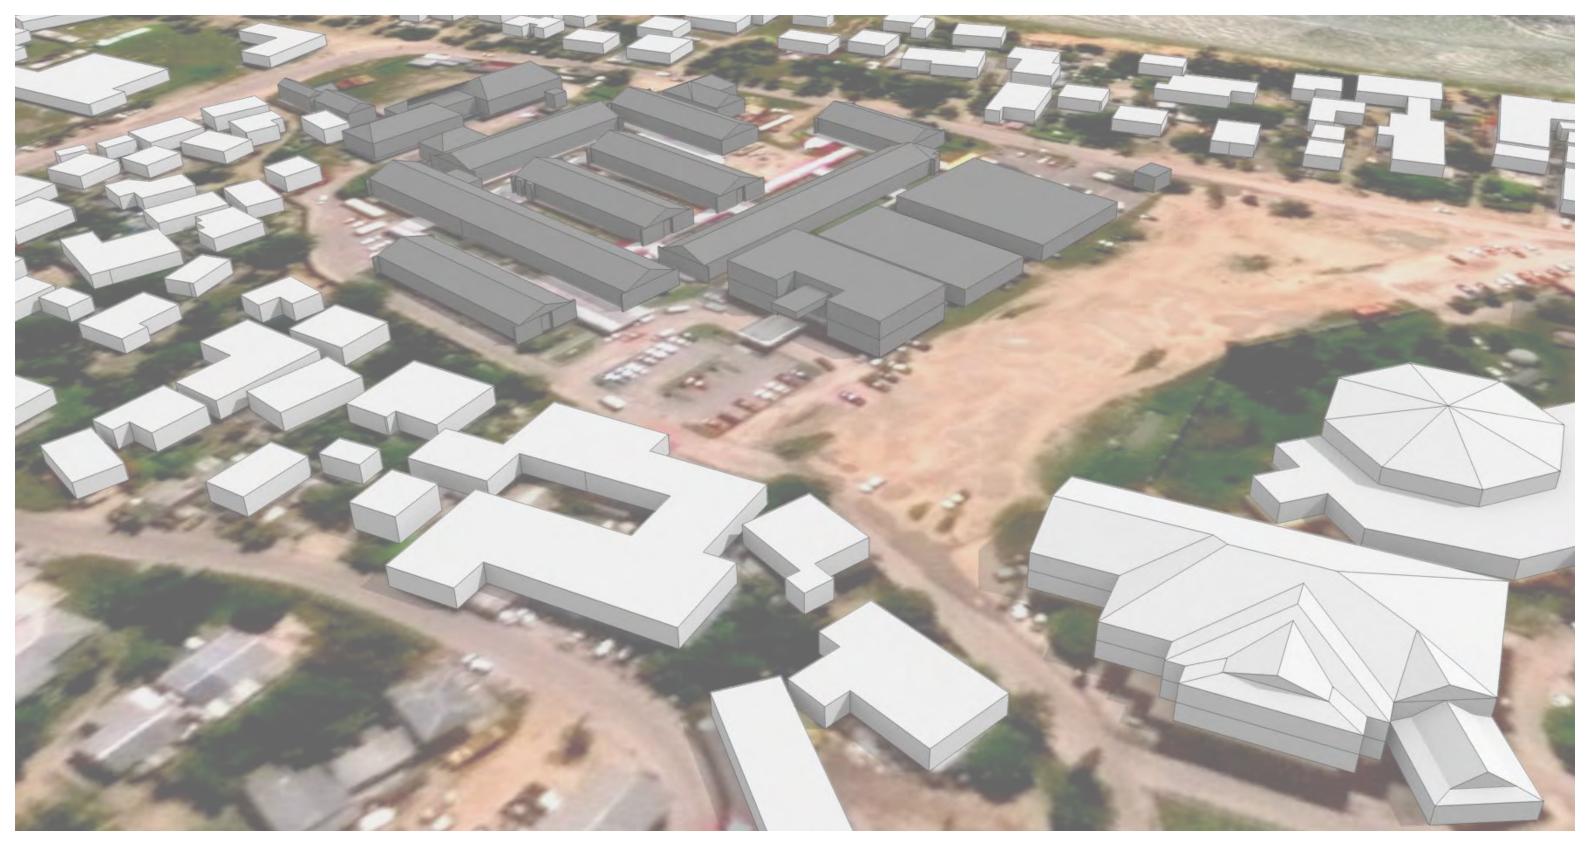

# **Programming and Concept Design Report**







#### 31 October 2014

Honorable Phillip Muller Minister of Health Republic of the Marshall Islands

Subject: Majuro Hospital Redevelopment

Yokwe Minister Muller:

LEO A DALY is pleased to submit this Final Programming and Concept Design Report for the Majuro Hospital.

Our initial visit to Majuro in August involved extensive information gathering and meetings and interviews with the Ministry of Health and the Majuro Hospital Leadership and staff. The Leo A Daly Team was also pleased to meet with and receive input from the President and Cabinet.

Our second visit to Majuro in September completed the interviews with the Hospital and resulted in a Preliminary Program and Budget. A detailed Trip Report with several exhibits was provided.

Our third and final visit to Majuro in October i