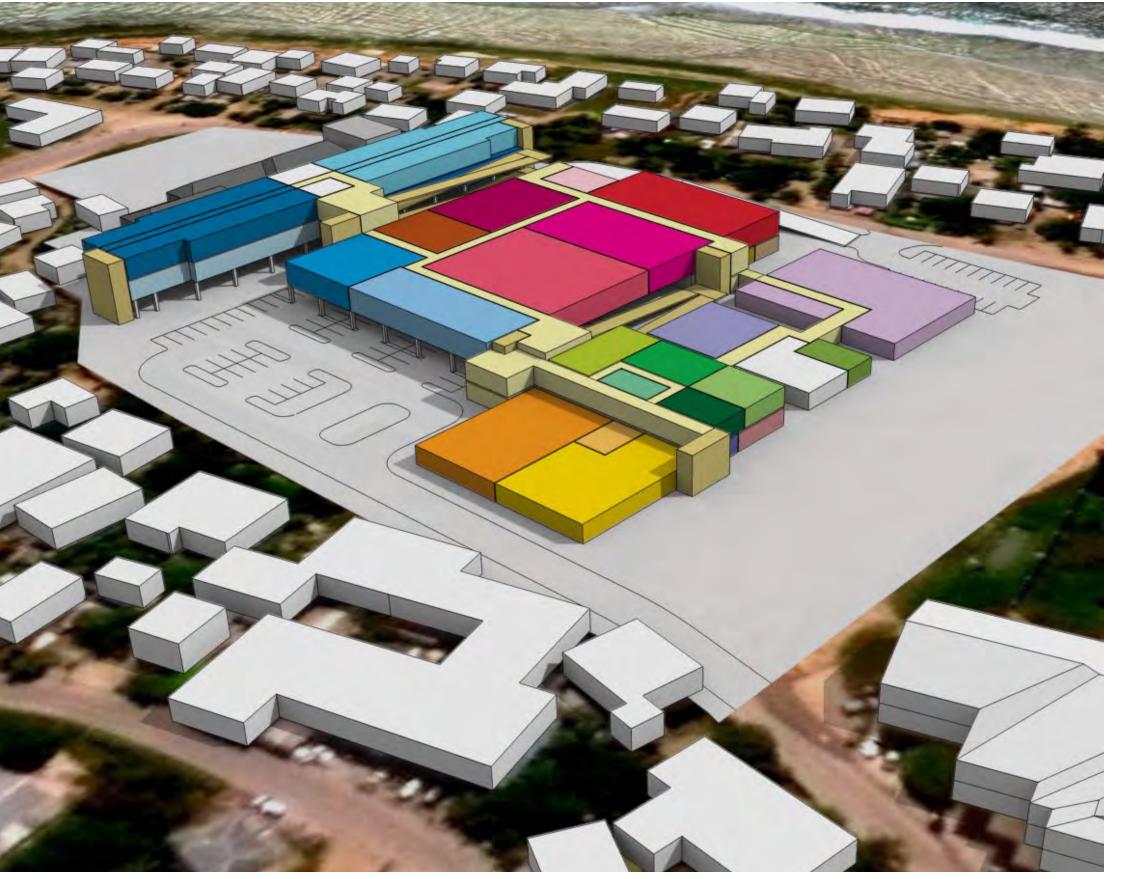

oor.
- Requires temporary relocation for surgery.
- Phasing will be difficult for ancillary services.
- Limited potential for future expansion.







### **Concept Overview- Concept C**



#### Positive:

- Single story construction, with essential services and patient rooms 2'-6" above grade.
- Eliminates need for ramps and/or elevators, enabling efficient layout.
- Consolidates ancillary services to the east.
- Separate ancillary service building enables less expensive construction.

- Requires demolition of Administration Building.
- · Requires temporary relocation for surgery.
- Parking is dispersed with fewer stalls, and area around main entry is limited.
- Very limited potential for future expansion.
- Uses the most undeveloped site area.







### **Concept Overview- Concept D**



#### Positive:

- Preserves Administration Building and east campus.
- Consolidates ancillary services to the south.
- Raises essential services to second floor.
- Provides sufficient parking, while leaving room for future expansion.
- Uses the least undeveloped site area.

- Requires ramps and/or elevators to access second and third floor.
- Ancillary services are at grade.
- Will require temporary relocation for surgery.
- Phasing will be difficult for ancillary services.







### **Concept Overview- Concept E**



#### Positive:

- Essential services and patient rooms 2'-6" above grade and on second floor.
- Consolidates ancillary services to the east.
- Separate ancillary service building enables less expensive construction.
- Introduces a 20 bed Short Stay Unit which reduces const