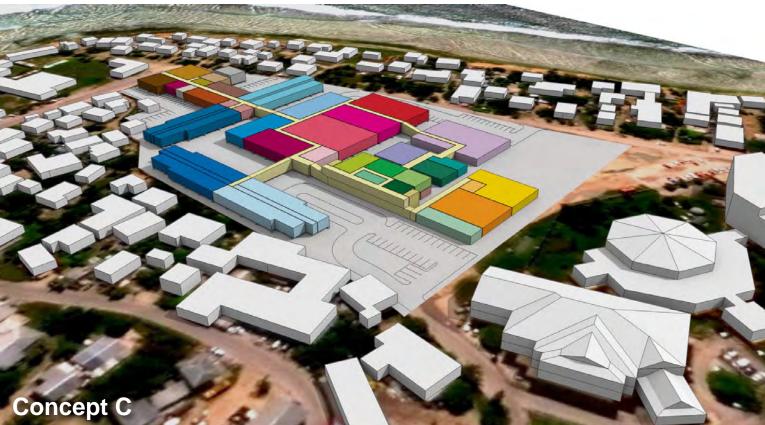

### **Concept Overview- Concept C**

#### Positive:

- Single story construction, with essential services and patient rooms 2'-6" above grade.
- Eliminates need for ramps and/or elevators, enabling efficient layout.
- Consolidates ancillary services to the east.
- Separate ancillary service building enables less expensive construction.

- Requires demolition of Administration Building.
- · Requires temporary relocation for surgery.
- Parking is dispersed with fewer stalls, and area around main entry is limited.
- Very limited potential for future expansion.
- Uses the most undeveloped site area.