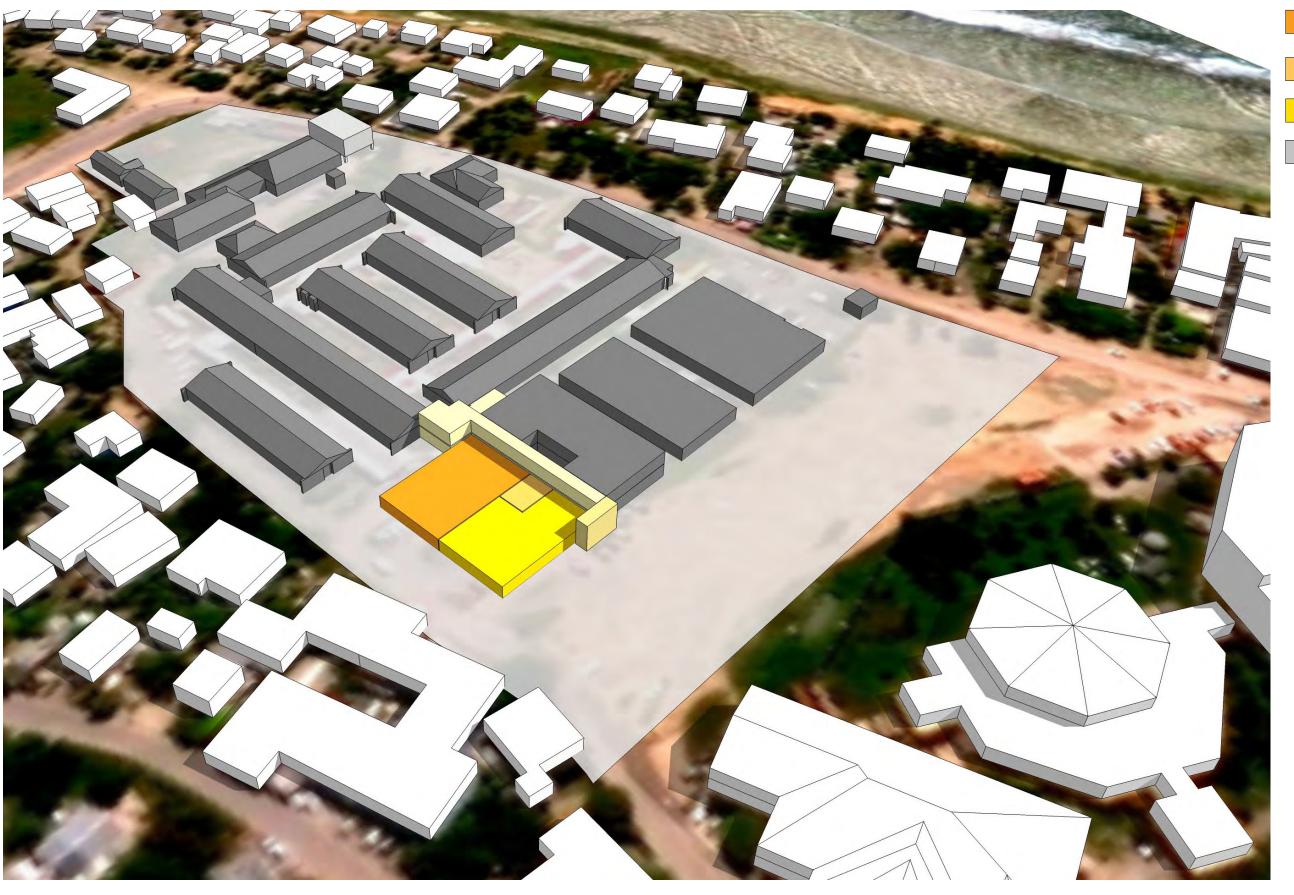

### **Concept Overview- Concept A**

#### Positive:

- Consolidates ancillary services to the south.
- Raises essential services to second floor.
- Provides sufficient parking.
- Good future expansion for patient units.

- Requires ramps and/or elevators to access second floor.
- Ancillary services are at grade.
- Requires temporary relocation for surgery.
- Phasing will be difficult for ancillary services.