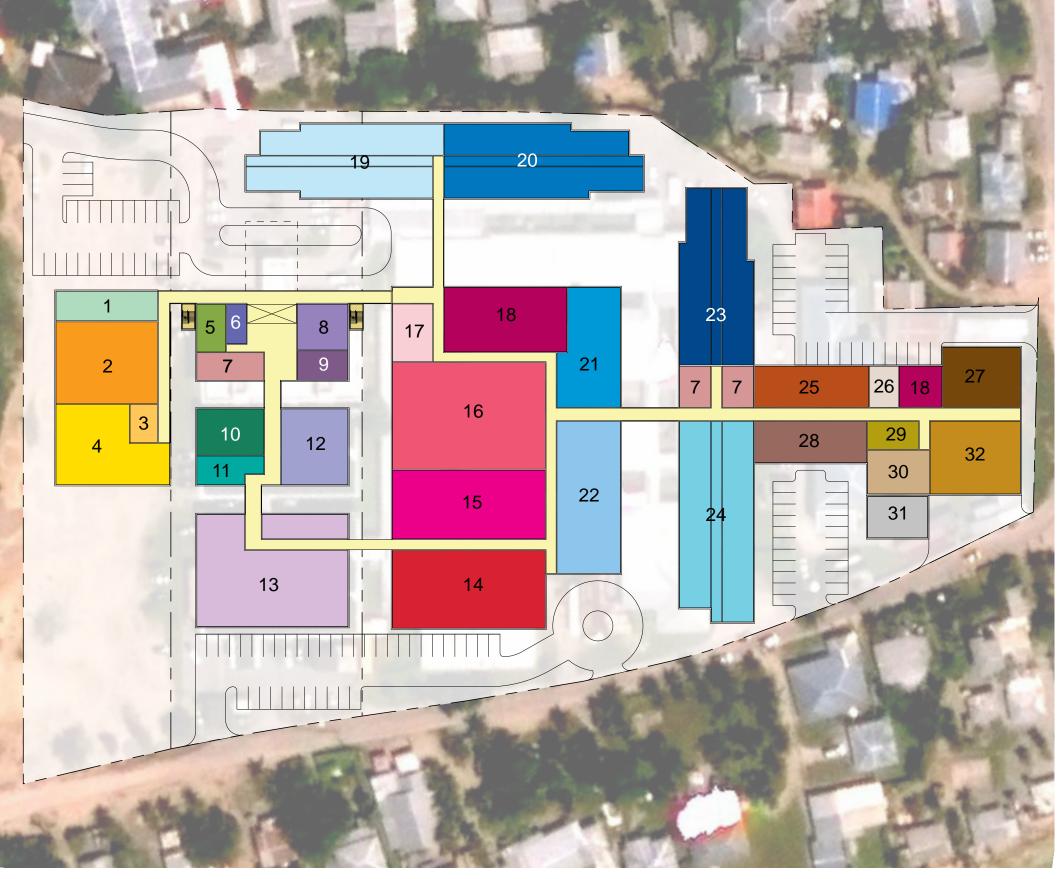

### **Concept E- Level 1**

- and Mother and Maternal Child
- Wellness Center
- 177 Program
- **Pharmacy Service**
- **Health Information** Management
- **Vital Statistics**
- **OIDS**
- Fiscal Service
- **Dental Service**
- 10 Public Health
- 11 Mental Health
- 12 Pulmonary Medicine
- Surgical Service
- Radiology Service
- **Emergency Department** and Hyperbaric
- Pathology and Laboratory Medicine
- 17 Short Stay Unit
- Rehabilitation Services
- Chaplain Service
- 20 TB Isolation

- Reproductive Services
- Orthotic Service (Rehab)

Prosthetics and

- **Maternity Unit**
- **Surgical Patient Care** Unit
- **Nutrition and Food** Service
- Supply Processing and Distribution
- **Environmental Mgmt** Service
- Housekeeping
- Laundry and Linen Operation
  - **Engineering Services**
- Procurement and Supply
- Central Utility Plant

### **Concept E- Level 2**

- 32 Clinical Services Admin
- 33 Human Resources Mgmt
- Medical Center Director's Suite
- 35 Nursing Service Admin
- 36 IT Department
- Intensive Care Nursing Unit
- 38 Medical Patient Care Unit
- Pediatric Patient Care
  Unit