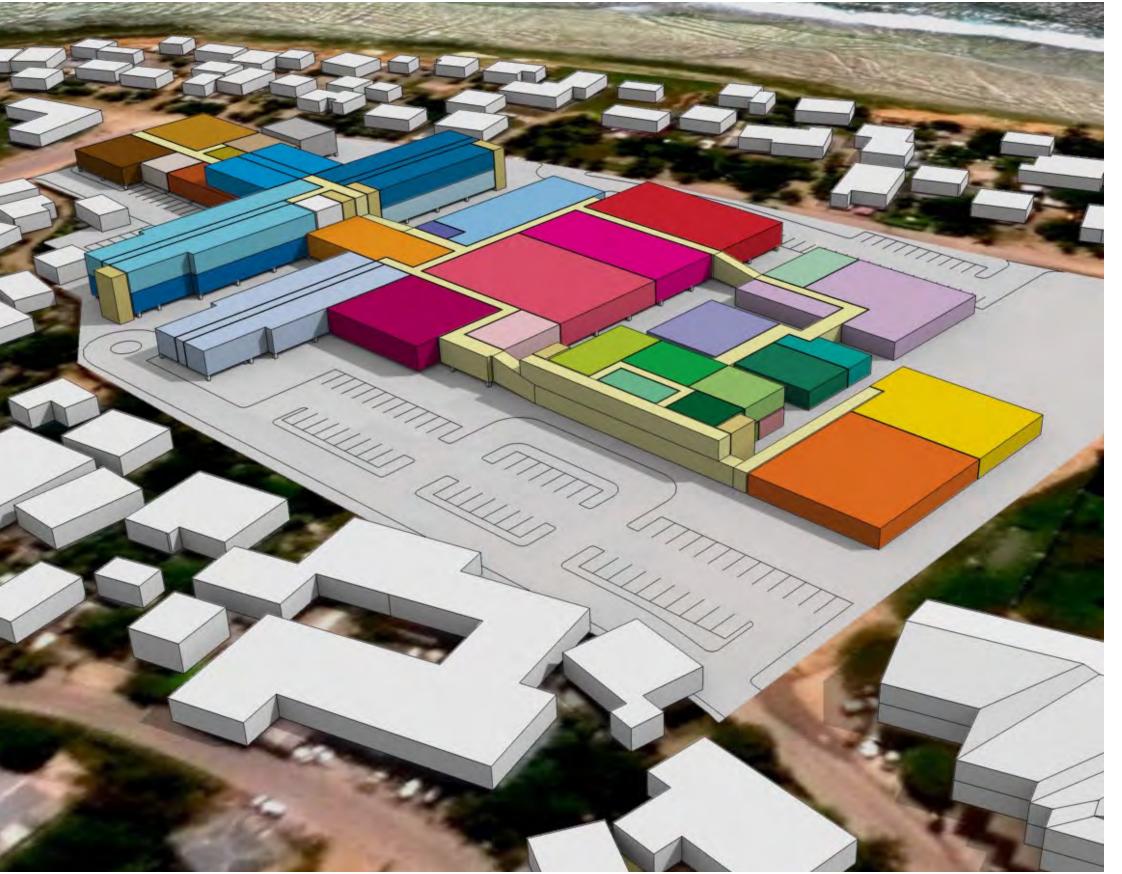

ration Building.
- · Requires temporary relocation for surgery.
- Parking is dispersed with fewer stalls, and area around main entry is limited.
- Very limited potential for future expansion.
- Uses the most undeveloped site area.







### **Concept Overview- Concept D**



#### Positive:

- Preserves Administration Building and east campus.
- Consolidates ancillary services to the south.
- Raises essential services to second floor.
- Provides sufficient parking, while leaving room for future expansion.
- Uses the least undeveloped site area.

- Requires ramps and/or elevators to access second and third floor.
- Ancillary services are at grade.
- Will require temporary relocation for surgery.
- Phasing will be difficult for ancillary services.







### **Concept Overview- Concept E**



#### Positive:

- Essential services and patient rooms 2'-6" above grade and on second floor.
- Consolidates ancillary services to the east.
- Separate ancillary service building enables less expensive construction.
- Introduces a 20 bed Short Stay Unit which reduces construction cost.

- Requires temporary relocation for surgery.
- Parking is dispersed with fewer stalls.
- Very limited potential for future expansion.
- Requires temporary relocation for surgery.
- Phasing will be difficult for ancillary services.







# **Concept A**





# **Concept A- Overall**







### **Concept A- Level 1**











#### **Concept A- Level 2**







- 21 OIDS
- 22 IT Department
- 23 Mental Health Clinic
- 24 Clinical Services Admin
- 25 Human Resources Mgmt
- Medical Center Director's Suite
-