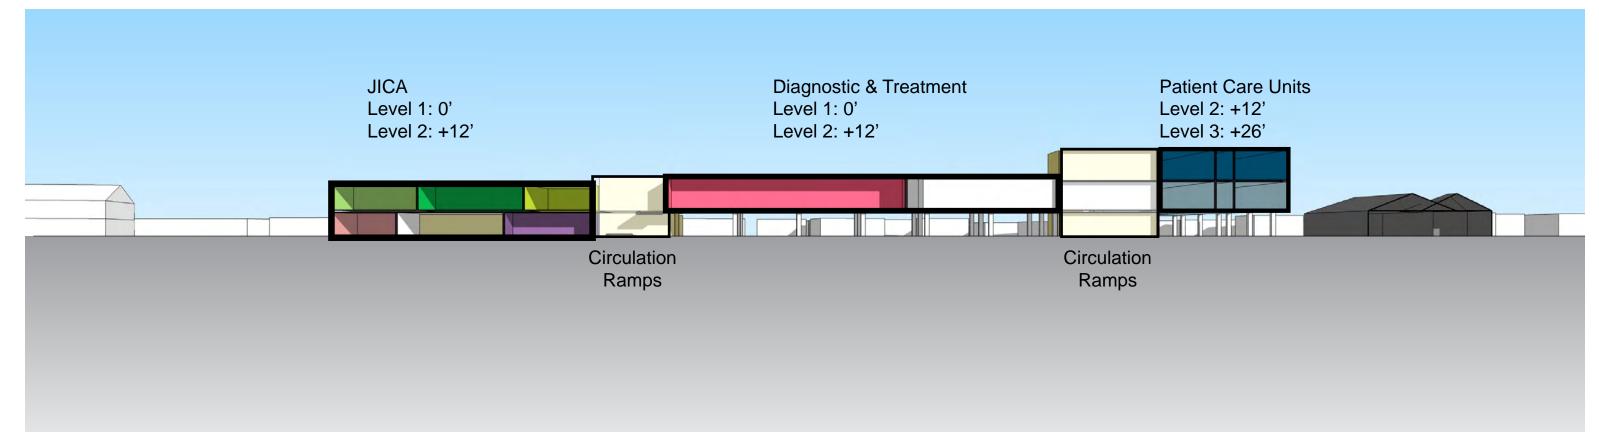

### **Concept Overview- Concept A**

#### Positive:

- Consolidates ancillary services to the south.
- Raises essential services to second floor.
- Provides sufficient parking.
- Good future expansion for patient units.

- Requires ramps and/or elevators to access second floor.
- Ancillary services are at grade.
- Requires temporary relocation for surgery.
- Phasing will be difficult for ancillary services.