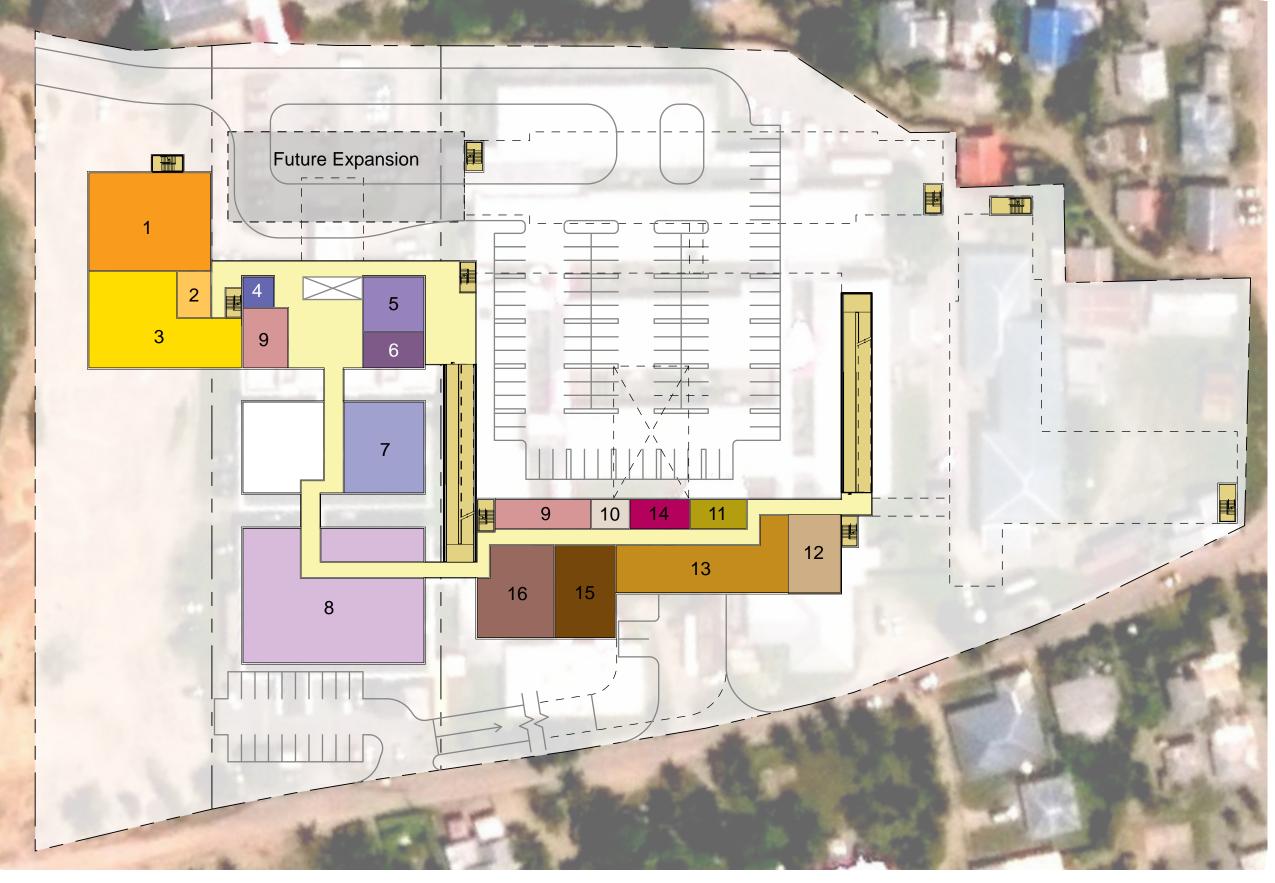

### **Existing Buildings- Gross Areas**

### **Building Areas**

|   | SF     | SM    |
|---|--------|-------|
| 1 | 14,701 | 1,366 |
| 2 | 8,274  | 769   |
| 3 | 11,214 | 1,042 |
| Α | 5,806  | 539   |
| В | 11,649 | 1,082 |
| С | 6,812  | 633   |
| D | 6,662  | 619   |
| E | 9,142  | 849   |
| F | 6,689  | 621   |
| G | 12,230 | 1,136 |
| Н | 3,899  | 362   |
| J | 2,699  | 251   |
| K | 12,254 | 1,138 |
| L | 1,214  | 113   |
| M | 898    | 83    |
| Ν | 152    | 14    |
| Р | 230    | 21    |
| Q | 121    | 11    |
|   |        |       |

Total: 114,646 10,651