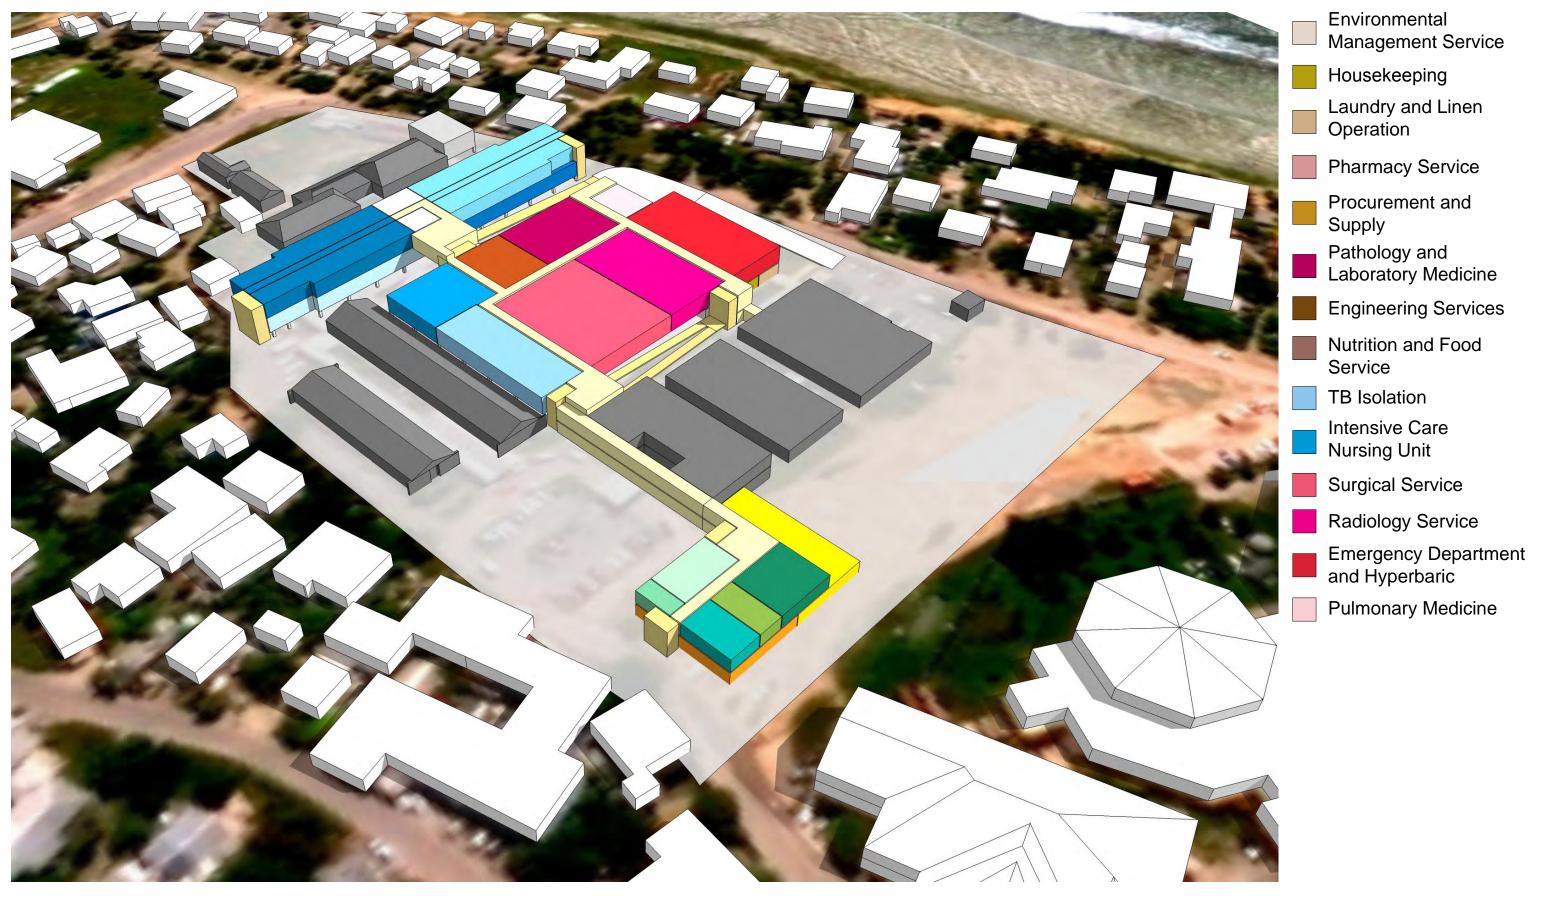

#### **Concept A- Level 2**

- 21 OIDS
- 22 IT Department
- 23 Mental Health Clinic
- 24 Clinical Services Admin
- 25 Human Resources Mgmt
- Medical Center Director's Suite
- 27 Nursing Service Admin
- 28 TB Isolation
- Intensive Care
  Nursing Unit
- 30 Surgical Service
- 31 Radiology Service
- Emergency Department and Hyperbaric
- 33 Pulmonary Medicine
- Pathology and Laboratory Medicine
- Supply Processing and Distribution
- Medical Patient Care Unit
- Pediatric Patient Care Unit
- 38 Central Utility Plant

### **Concept B- Level 1**

- 1 Rehabilitation Services
- Prosthetics and Orthotic Service (Rehab)
  - Wellness Center
  - 4 Chaplain Service
- Health Information Management
- 6 Vital Statistics
- 7 Dental Service
- 8 Public Health
- 9 Pharmacy Service
- Environmental

  Management Service
- 11 Housekeeping
- Laundry and Linen
  Operation
- 13 Procurement and Supply
- Pathology and Laboratory Medicine
- 15 Engineering Services
- Nutrition and Food Service