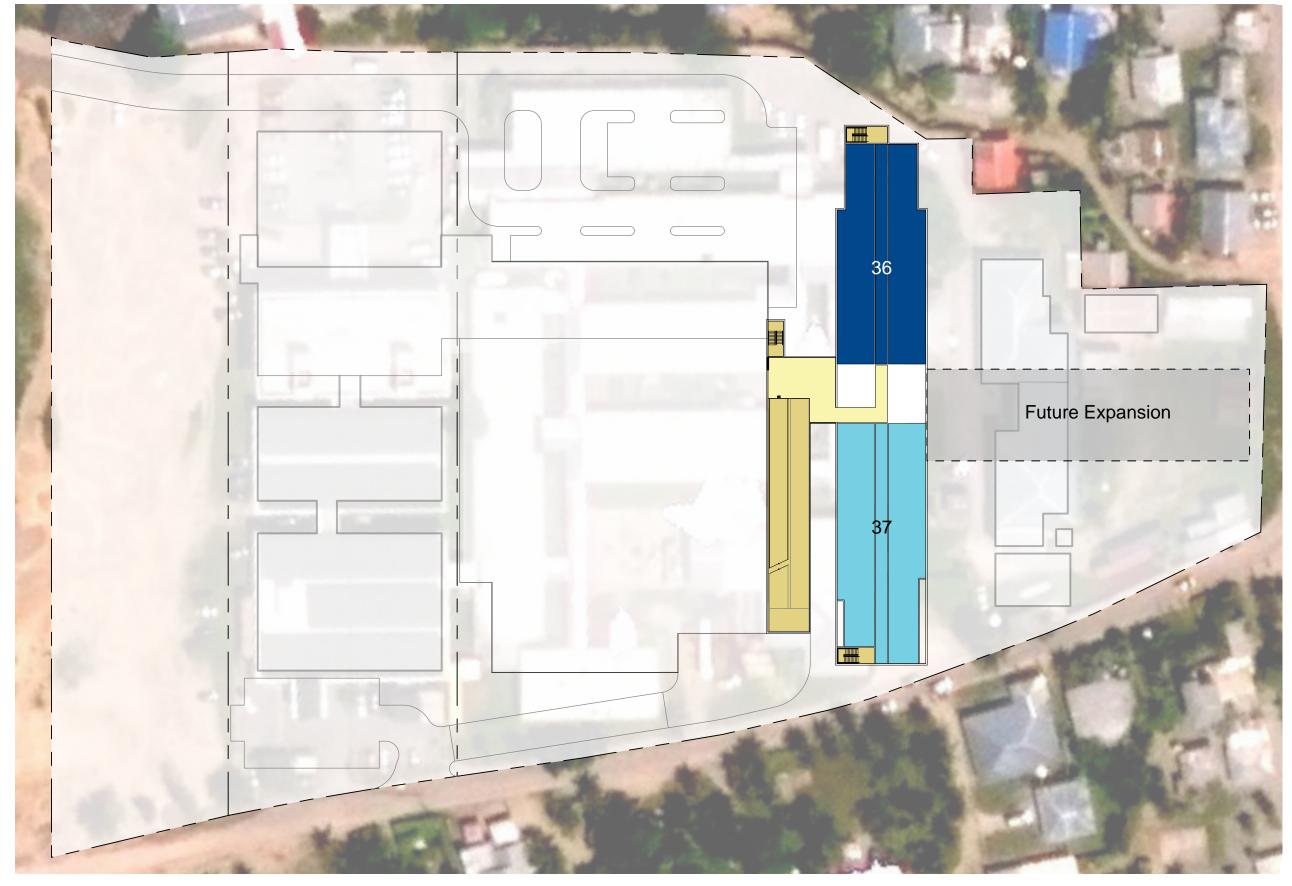

Some of the Program and Design Highlights of the agreed upon Concept are:

- Planning for preventive care and wellness programs.
- Programming replacement of all current clinical functions only with no growth of new programs.
- Separating required inpatient hospital services from outpatient clinical and support services to allow for cost appropriate building construction types.
- Raising the hospital and support services to 3 feet above the current JICA building floor level to manage the risk of rising sea levels, or king tide events.
- Shifting need for 20 beds from acute care (hospital) setting to a Short-Term facility to allow for lower initial construction cost and long-term operation cost.
- Combining some services that are currently duplicated (i.e., food preparation kitchen).
- Minimizing phases of construction, to reduce initial cost, total building time, and temporary facilities.
- Concentrating 33,000 square feet (33%) additional building area on critically short services, like Surgery, Emergency, Radiology, Laboratory and Inpatient wards.
- Harvesting rainwater from building roofs.
- Using saltwater for water closets and urinals to conserve fresh water resources.
- Importing of aggregate and sand to reduce costs, minimize environmental impacts and to ensure quality control (i.e., low electrolyte content for the long-term integrity of concrete).
- Using split air conditioning systems to maximize reliability and minimize maintenance.

#### **HOSPITAL PROGRAMMING AND CONCEPT DESIGN HIGHLIGHTS**

- Planning for preventive care and wellness programs.
- Programming replacement of all current clinical functions only with no growth of new programs.
- Separating required inpatient hospital services from outpatient clinical and support services to allow for cost appropriate building construction types.
- Raising the hospital and support services to 3 feet above the current JICA building floor level to manage the risk of rising sea levels, or king tide events.
- Shifting need for 20 beds from acute care (hospital) setting to a Short-Term facility to allow for lower initial construction cost and long-term operation cost.
- Combining some services that are currently duplicated (i.e., food preparation kitchen).
- Minimizing phases of construction, to reduce initial cost, total building time, and temporary facilities.
- Concentrating 33,000 square feet (33%) additional building area on critically short services, like Surgery, Emergency, Radiology, Laboratory and Inpatient wards.