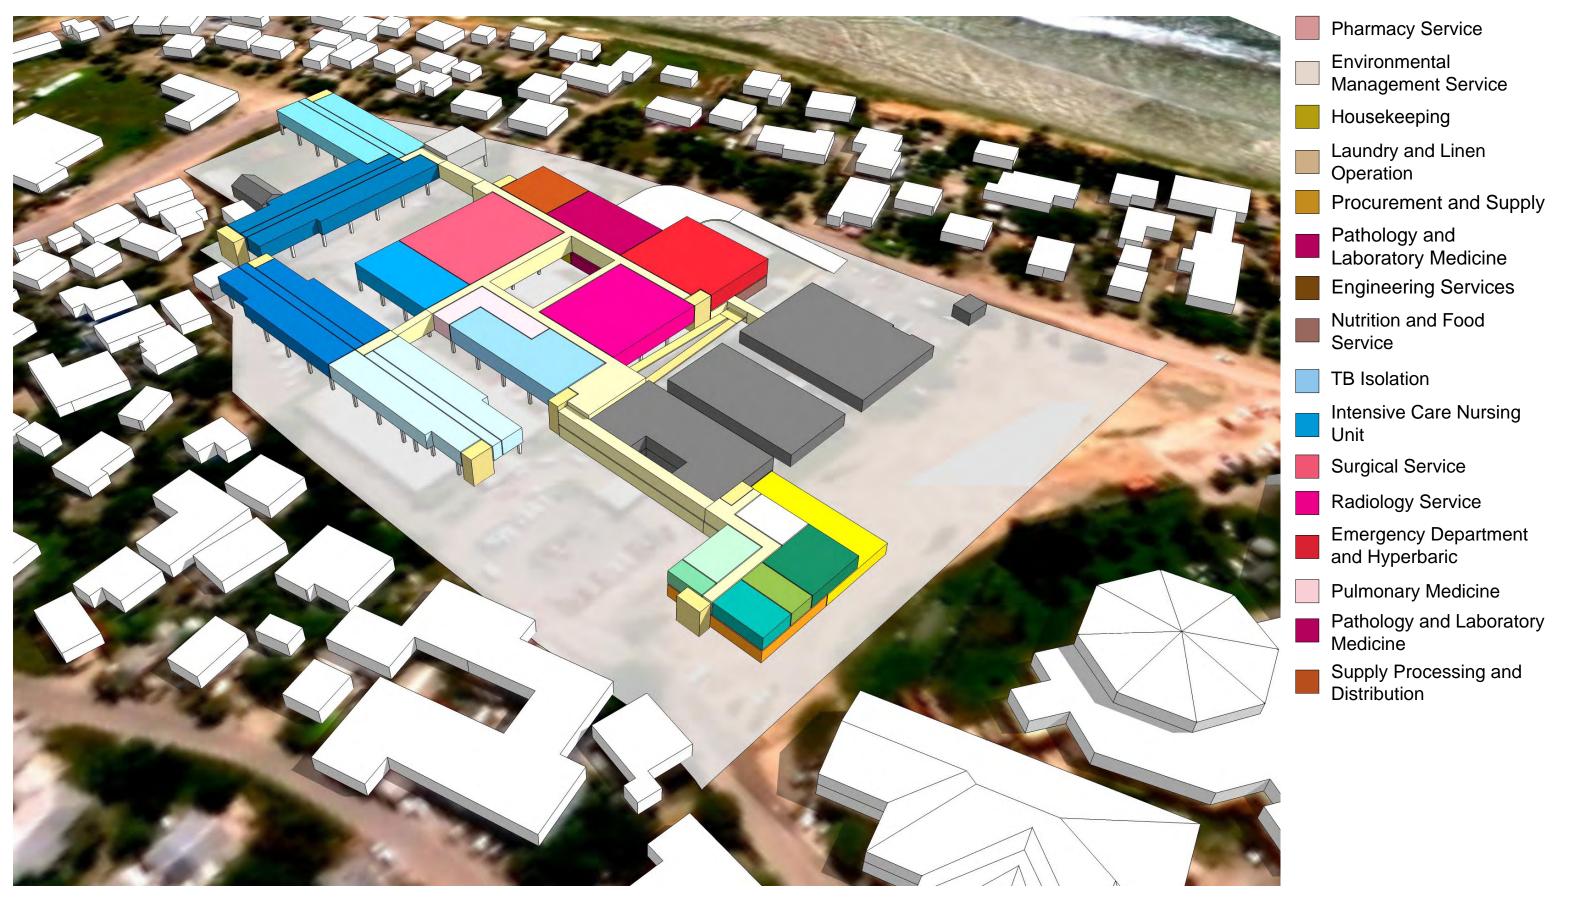

#### **Concept C-Level 1**

- Mental Health
- Rehabilitation Services
- Service (Rehab)
- Wellness Center
- 177 Program
- Chaplain Service
- **Pharmacy Service**
- **Health Information** Management
- **Vital Statistics**
- **OIDS**
- Fiscal Service
- 12 Dental Service
- Public Health
- **Emergency Department** and Hyperbaric
- Radiology Service
- Surgical Service
- **Pulmonary Medicine**
- Pathology and Laboratory Medicine
- 19 Maternity Unit
- Surgical Patient Care Unit
- **Intensive Care Nursing Unit**
- 22 TB Isolation

- Prosthetics and Orthotic Unit
  - Supply Processing and Distribution

**Medical Patient Care** 

**Pediatric Patient Care** 

- **Environmental Mgmt** Service
- **Engineering Services**
- **Nutrition and Food** Service
- Housekeeping
- Laundry and Linen Operation
- Central Utility Plant
- Procurement and Supply