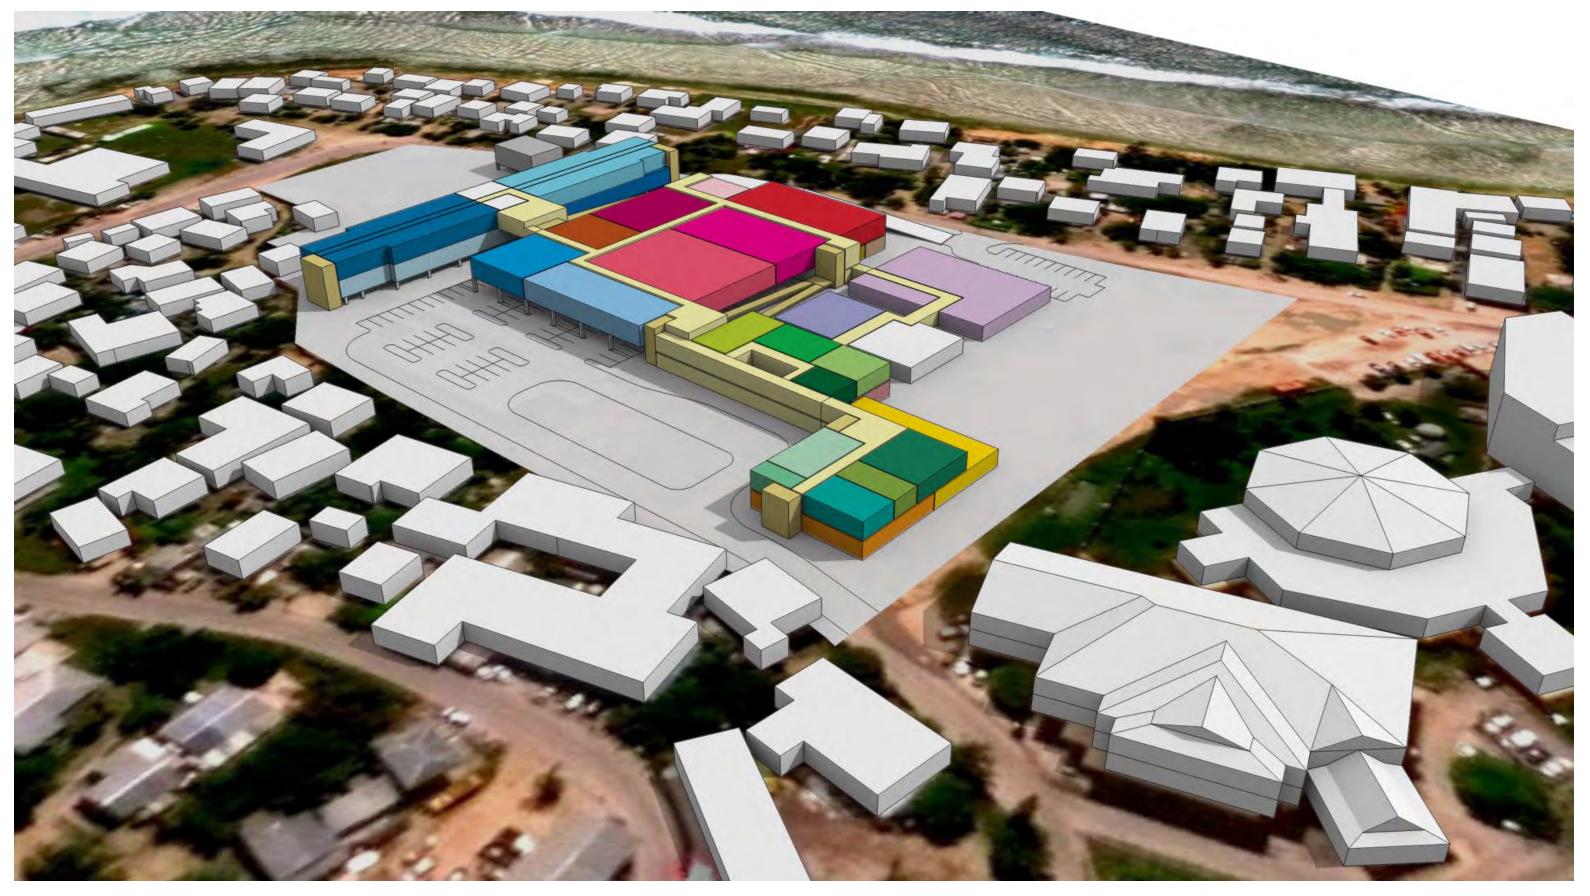

elevators to access second and third floor.
- Ancillary services are at grade.
- Will require temporary relocation for surgery.
- Phasing will be difficult for ancillary services.







### **Concept Overview- Concept E**



#### Positive:

- Essential services and patient rooms 2'-6" above grade and on second floor.
- Consolidates ancillary services to the east.
- Separate ancillary service building enables less expensive construction.
- Introduces a 20 bed Short Stay Unit which reduces construction cost.

- Requires temporary relocation for surgery.
- Parking is dispersed with fewer stalls.
- Very limited potential for future expansion.
- Requires temporary relocation for surgery.
- Phasing will be difficult for ancillary services.







# **Concept A**





# **Concept A- Overall**







### **Concept A- Level 1**











#### **Concept A- Level 2**







- 21 OIDS
- 22 IT Department
- 23 Mental Health Clinic
- 24 Clinical Services Admin
- 25 Human Resources Mgmt
- Medical Center Director's Suite
- 27 Nursing Service Admin
- 28 TB Isolation
- Intensive Care
  Nursing Unit
- 30 Surgical Service
- 31 Radiology Service
- Emergency Department and Hyperbaric
- 33 Pulmonary Medicine
- Pathology and Laboratory Medicine
- Supply Processing and Distribution
- Medical Patient Care Unit
- Pediatric Patient Care Unit
- 38 Central Utility Plant











### **Concept A- Section**





























Medical Patient Care Unit

Pediatric Patient Care Unit

Surgical Patient Care Unit

Maternity Unit

















# Concept B





# **Concept B- Overall**







###