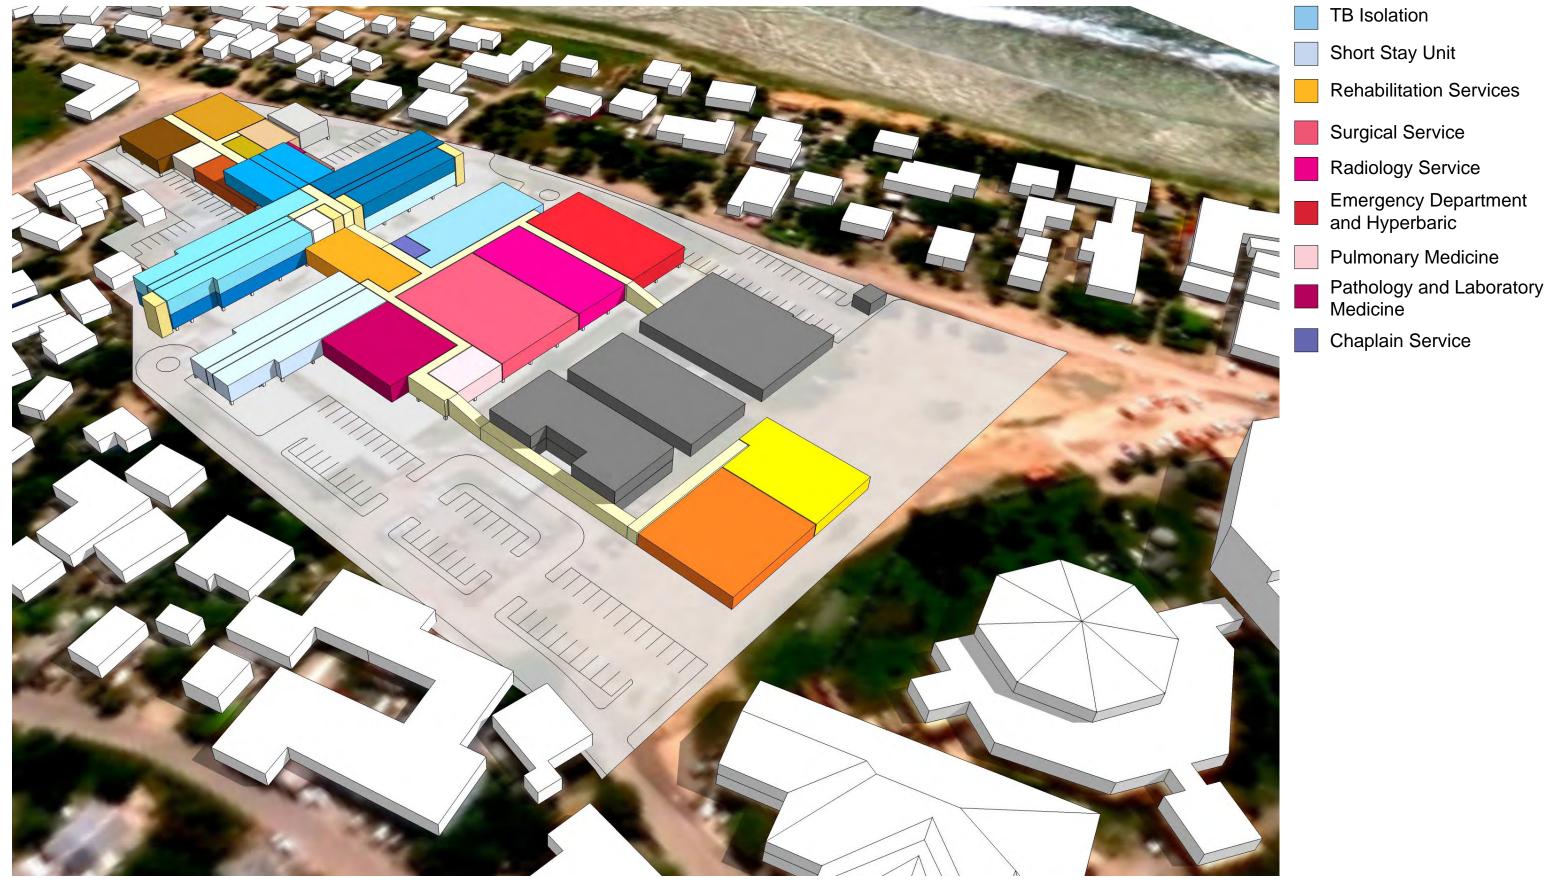

Pathology and Laboratory Medicine
- 17 Short Stay Unit
- Rehabilitation Services
- Chaplain Service
- 20 TB Isolation

- Reproductive Services
- Orthotic Service (Rehab)

Prosthetics and

- **Maternity Unit**
- **Surgical Patient Care** Unit
- **Nutrition and Food** Service
- Supply Processing and Distribution
- **Environmental Mgmt** Service
- Housekeeping
- Laundry and Linen Operation
  - **Engineering Services**
- Procurement and Supply
- Central Utility Plant









### **Concept E- Level 2**



- 32 Clinical Services Admin
- 33 Human Resources Mgmt
- Medical Center Director's Suite
- 35 Nursing Service Admin
- 36 IT Department
- Intensive Care Nursing Unit
- 38 Medical Patient Care Unit
- Pediatric Patient Care
  Unit









### **Concept E- Section**











































# **Basis of Concept Design**





#### **HOSPITAL PROGRAMMING AND CONCEPT DESIGN HIGHLIGHTS**

- Planning for preventive care and wellness programs.
- Programming replacement of all current clinical functions only with no growth of new programs.
- Separating required inpatient hospital services from outpatient clinical and support services to allow for cost appropriate building construction types.
- Raising the hospital and support services to 3 feet above the current JICA building floor level to manage the risk of rising sea levels, or king tide events.
- Shifting need for 20 beds from acute care (hospital) setting to a Short-Term facility to allow for lower initial construction cost and long-term operation cost.
- Combining some services that are currently duplicated (i.e.