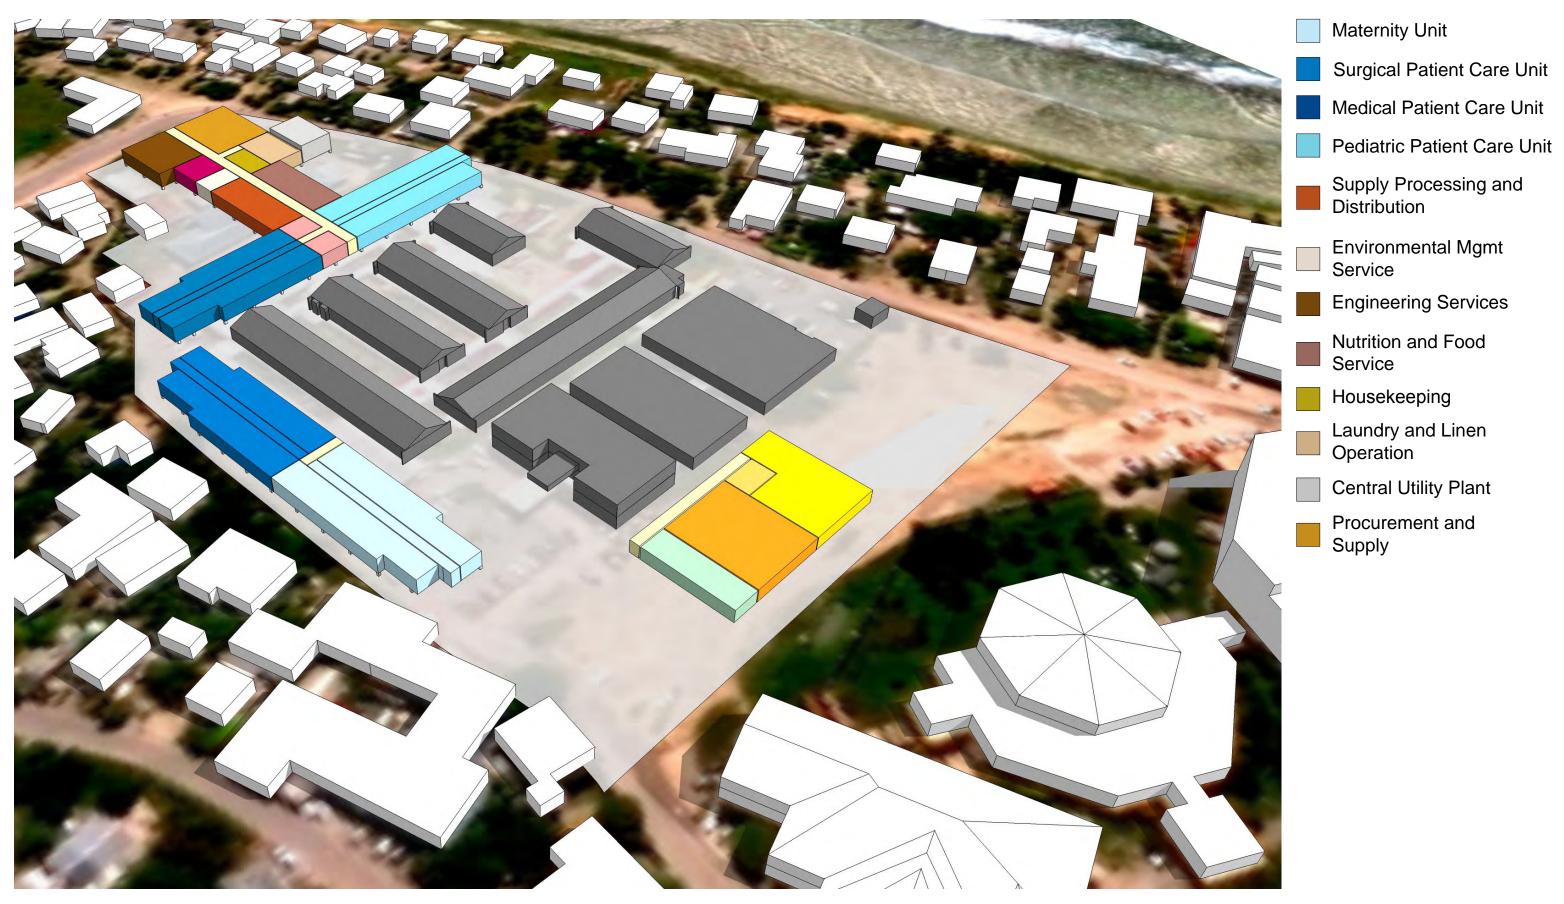

#### **Concept A- Level 2**

- 21 OIDS
- 22 IT Department
- 23 Mental Health Clinic
- 24 Clinical Services Admin
- 25 Human Resources Mgmt
- Medical Center Director's Suite
- 27 Nursing Service Admin
- 28 TB Isolation
- Intensive Care
  Nursing Unit
- 30 Surgical Service
- 31 Radiology Service
- Emergency Department and Hyperbaric
- 33 Pulmonary Medicine
- Pathology and Laboratory Medicine
- Supply Processing and Distribution
- Medical Patient Care Unit
- Pediatric Patient Care Unit
- 38 Central Utility Plant

### **Concept B- Level 1**

- 1 Rehabilitation Services
- Prosthetics and Orthotic Service (Rehab)
  - Wellness Center
  - 4 Chaplain Service
- Health Information Management
- 6 Vital Statistics
- 7 Dental Service
- 8 Public Health
- 9 Pharmacy Service
- Environmental

  Management Service
- 11 Housekeeping
- Laundry and Linen
  Operation
- 13 Procurement and Supply
- Pathology and Laboratory Medicine
- 15 Engineering Services
- Nutrition and Food Service