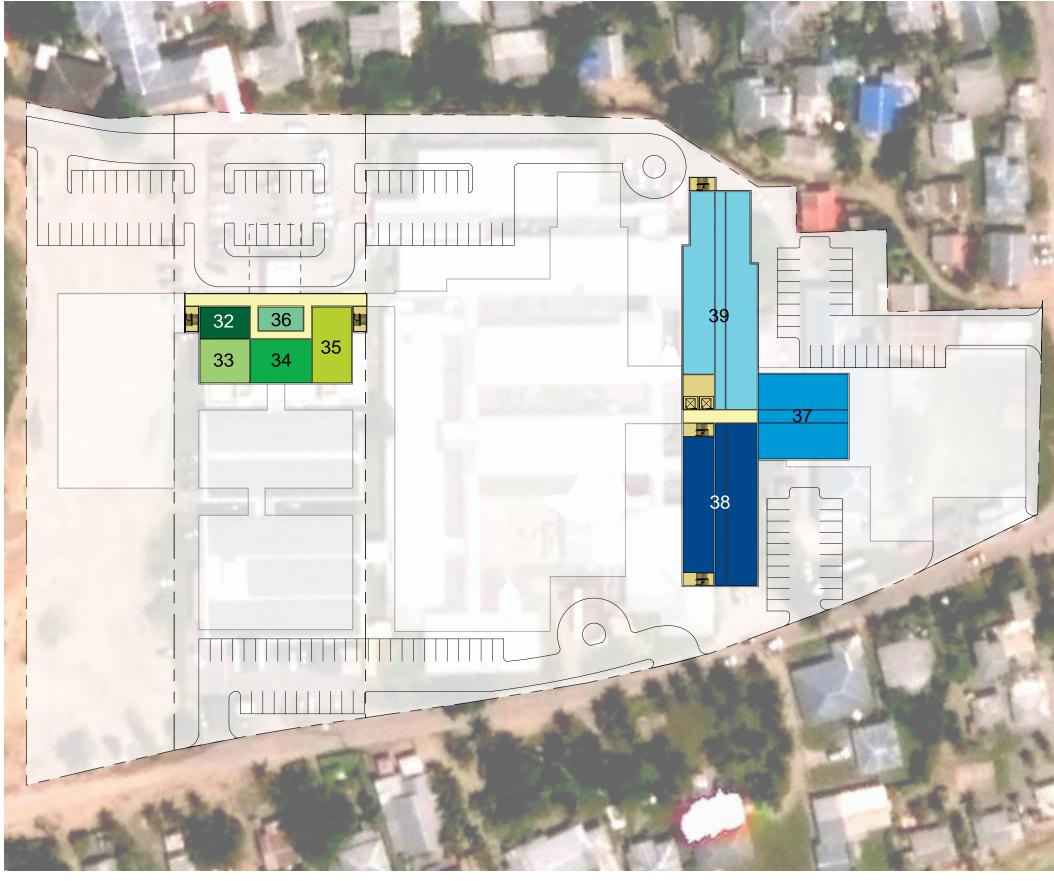

# **Concept C- Level 2**

- 33 Clinical Services Admin
- 34 Human Resources Mgmt
- Medical Center Director's Suite
- 36 Nursing Service Admin
- 37 IT Department