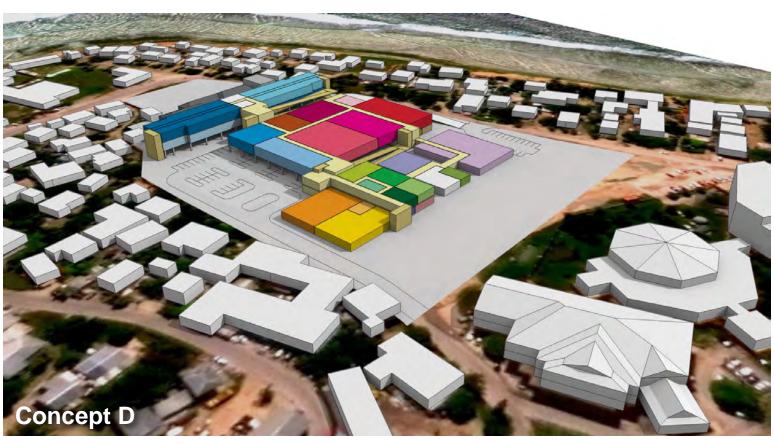

### **Concept Overview- Concept D**

#### Positive:

- Preserves Administration Building and east campus.
- Consolidates ancillary services to the south.
- Raises essential services to second floor.
- Provides sufficient parking, while leaving room for future expansion.
- Uses the least undeveloped site area.

- Requires ramps and/or elevators to access second and third floor.
- Ancillary services are at grade.
- Will require temporary relocation for surgery.
- Phasing will be difficult for ancillary services.