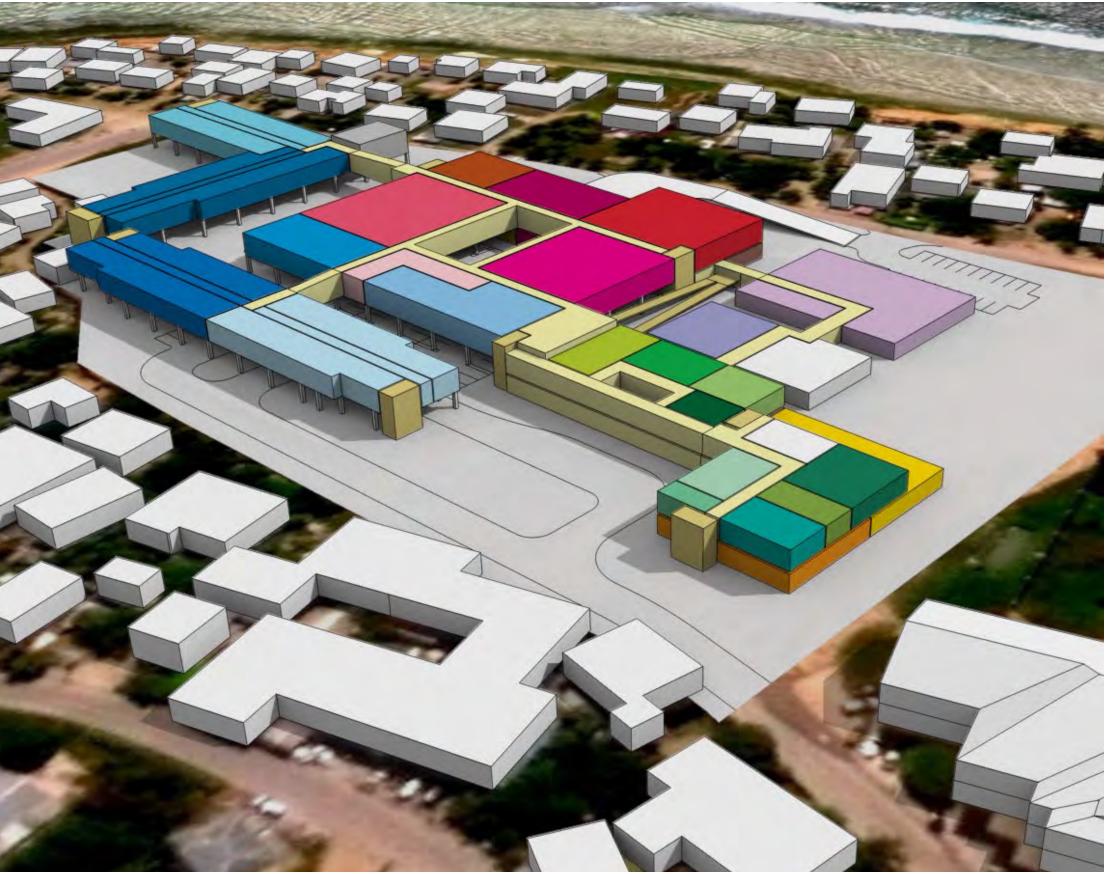

| 30 |
| Concept D                          | 39 |
| Concept E                          | 49 |
| Basis of Concept Design            | 58 |
| Project Metrics                    | 62 |
| Project Schedule and Cost Estimate | 71 |





# **Concept Overview**





# **Concept Overview**













# **Concept Overview**







### **Concept Overview- Concept A**



#### Positive:

- Consolidates ancillary services to the south.
- Raises essential services to second floor.
- Provides sufficient parking.
- Good future expansion for patient units.

- Requires ramps and/or elevators to access second floor.
- Ancillary services are at grade.
- Requires temporary relocation for surgery.
- Phasing will be difficult for ancillary services.







### **Concept Overview- Concept B**



#### Positive:

- Consolidates ancillary services to the south.
- Raises all patient rooms and essential services to second floor.
- Utilizes east campus area.
- · Provides sufficient parking.

- Requires ramps and/or elevators to access second floor.
- Requires temporary relocation for surgery.
- Phasing will be difficult for ancillary services.
- Limited potential for future expansion.







### **Concept Overview- Concept C**



#### Positive:

- Single story construction, with essential services and patient rooms 2'-6" above grade.
- Eliminates need for ramps and/or elevators, enabling efficient layout.
- Consolidates ancillary services to the east.
- Separate ancillary service building enables less expensive construction.

- Requires demolition of Administration Building.
- · Requi