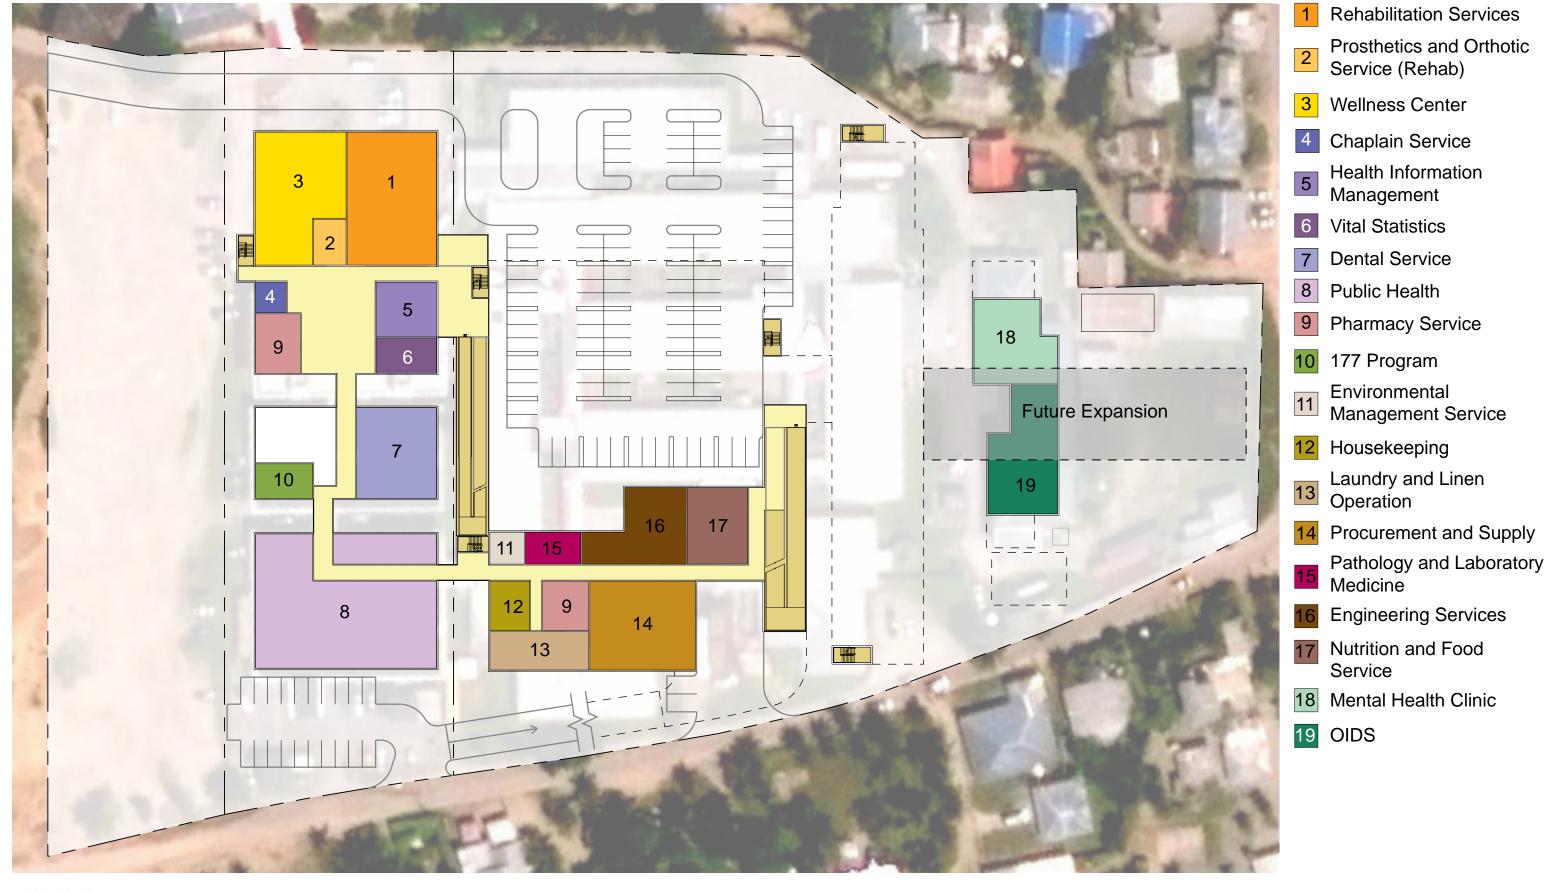

### **Concept B- Level 1**

- 1 Rehabilitation Services
- Prosthetics and Orthotic Service (Rehab)
  - Wellness Center
  - 4 Chaplain Service
- Health Information Management
- 6 Vital Statistics
- 7 Dental Service
- 8 Public Health
- 9 Pharmacy Service
- Environmental

  Management Service
- 11 Housekeeping
- Laundry and Linen
  Operation
- 13 Procurement and Supply
- Pathology and Laboratory Medicine
- 15 Engineering Services
- Nutrition and Food Service