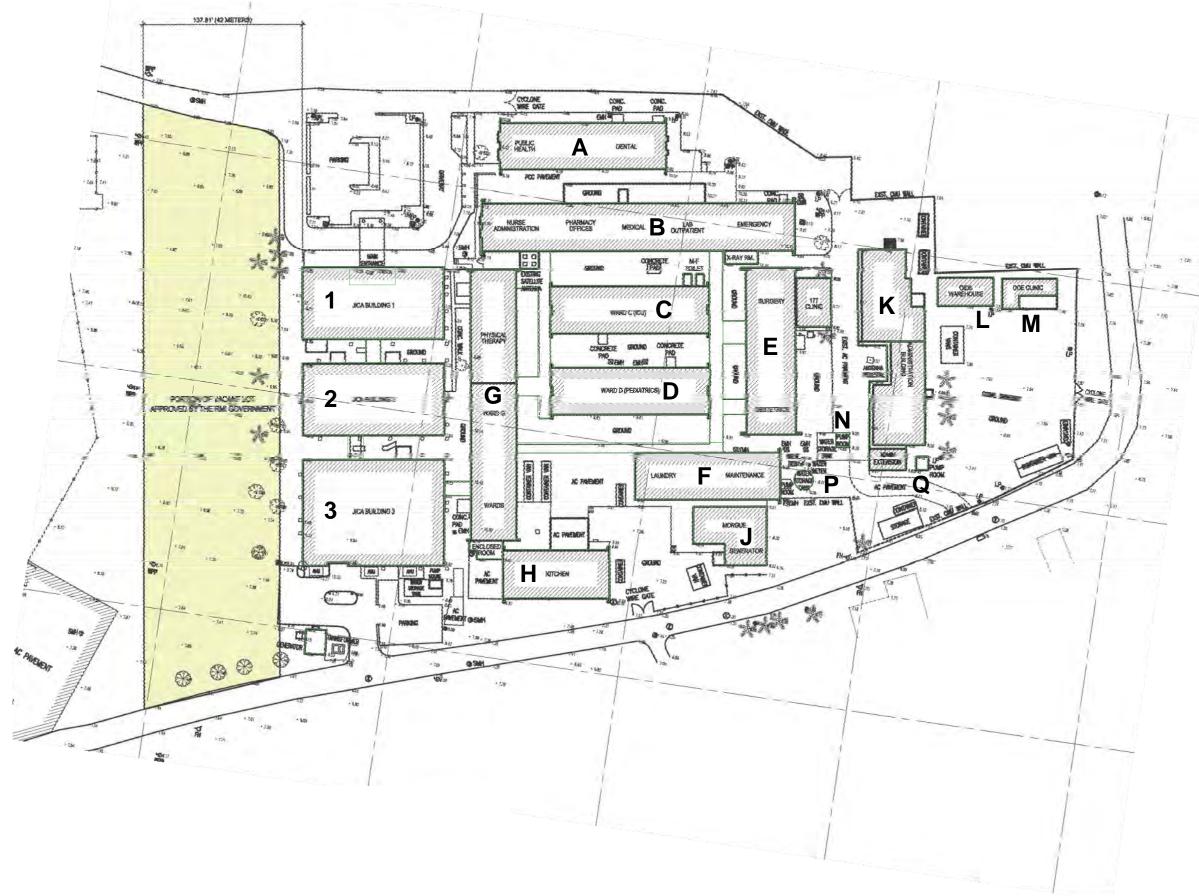

### **Existing Buildings- Gross Areas**

### **Building Areas**

|   | SF     | SM    |
|---|--------|-------|
| 1 | 14,701 | 1,366 |
| 2 | 8,274  | 769   |
| 3 | 11,214 | 1,042 |
| Α | 5,806  | 539   |
| В | 11,649 | 1,082 |
| С | 6,812  | 633   |
| D | 6,662  | 619   |
| E | 9,142  | 849   |
| F | 6,689  | 621   |
| G | 12,230 | 1,136 |
| Н | 3,899  | 362   |
| J | 2,699  | 251   |
| K | 12,254 | 1,138 |
| L | 1,214  | 113   |
| M | 898    | 83    |
| Ν | 152    | 14    |
| Р | 230    | 21    |
| Q | 121    | 11    |
|   |        |       |

Total: 114,646 10,651