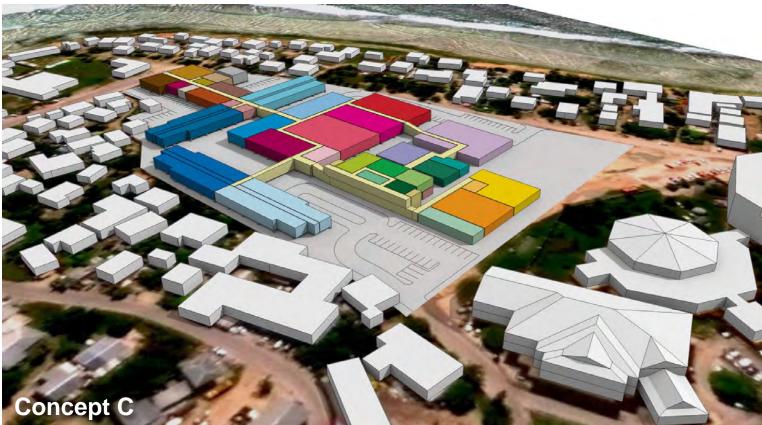

### **Concept Overview- Concept C**

#### Positive:

- Single story construction, with essential services and patient rooms 2'-6" above grade.
- Eliminates need for ramps and/or elevators, enabling efficient layout.
- Consolidates ancillary services to the east.
- Separate ancillary service building enables less expensive construction.

- Requires demolition of Administration Building.
- · Requires temporary relocation for surgery.
- Parking is dispersed with fewer stalls, and area around main entry is limited.
- Very limited potential for future expansion.
- Uses the most undeveloped site area.

# **Concept C**

# **Concept C- Overall**